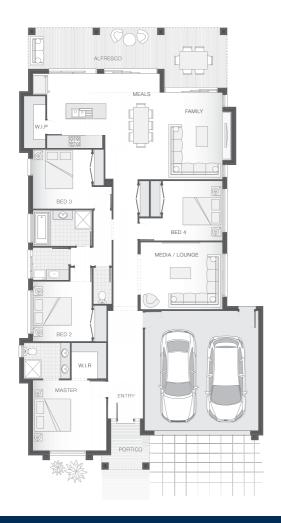

### **House Plan:**

# **About package:**

The Isla home design is sophisticated and stylish, offering all the modern features that you need to relax, entertain and enjoy! The outdoor entertaining area runs the width of the home and flawlessly integrates with the family room, meals area and generous kitchen complete with butler's pantry creating an oversized entertainers delight. The master retreat with ensuite and walk-in-robe boasts great separation while the central living zone is dedicated to additional bedrooms and the media room.