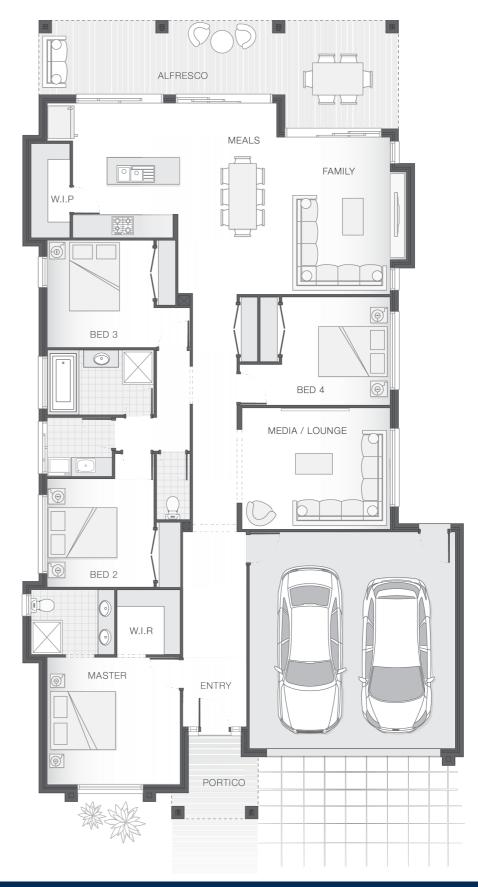

### **House Plan:**

# **About package:**

The Isla home design is sophisticated and stylish, offering all the modern features that you need to relax, entertain and enjoy! The outdoor entertaining area runs the width of the home and flawlessly integrates with the family room, meals area and generous kitchen complete with butler's pantry creating an oversized entertainers delight. The master retreat with ensuite and walk-in-robe boasts great separation while the central living zone is dedicated to additional bedrooms and the media room.