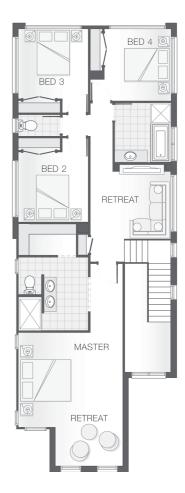

#### **House Plan:**

The upper floor boasts an expansive master retreat with ensuite and walk-in-robe and another three bedrooms and separate retreat. The Ascot offers comfort in a compact footprint.

**ENQUIRE NOW:** 

Martin Donovan • P: 0456 624 304 • E: brisbane.display@adenbrook.com.au