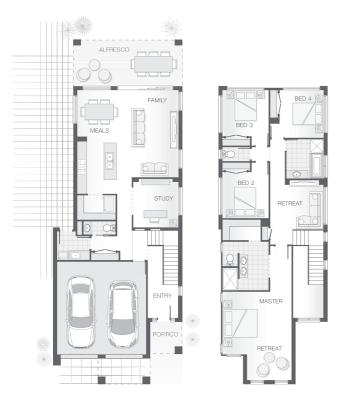

#### **House Plan:**

## **About package:**

The Ascot home design is a compact yet abundant double storey design to suit a small lot. The lower level is completely dedicated to entertaining and family living with an open plan kitchen and dining area adjoining the alfresco that spans the width of the house and a bonus study room.

The upper floor boasts an expansive master retreat with ensuite and walk-in-robe and another three bedrooms and separate retreat. The Ascot offers comfort in a compact footprint.

**ENQUIRE NOW:** 

Martin Donovan • P: 0456 624 304 • E: brisbane.display@adenbrook.com.au