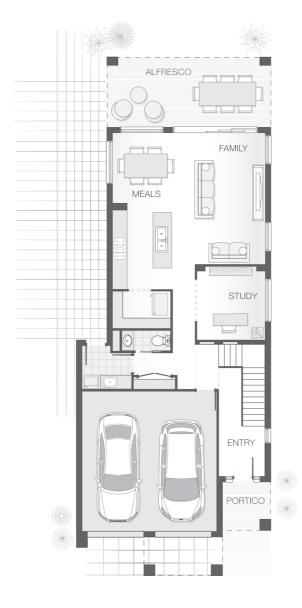

#### **House Plan:**

## **About package:**

The Ascot home design is a compact yet abundant double storey design to suit a small lot. The lower level is completely dedicated to entertaining and family living with an open plan kitchen and dining area adjoining the alfresco that spans the width of the house and a bonus study room.