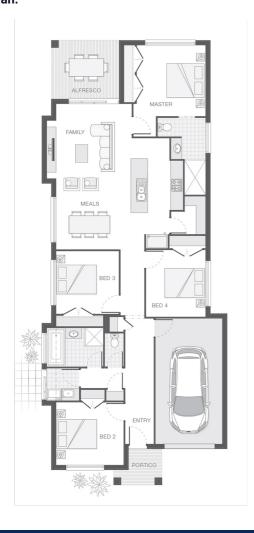

## House Plan:

## LOT #11

Green Ridae

Address: Livadi Street, Park Ridge, 4125

The Macleay - Gold Coast

Package Price From

**2** 4

<del>-</del> 2

- 🔒 1

For a limited time this package comes with our Ultimate Bundle & new Intensify Your Style Promo which are full of amazing features and represent true quality.

This package includes:

- Concrete Driveway
- Carpet & Tiles Throughout
- 2590mm Ceiling Height
- Daikin Reverse Cycle Split System Air Conditioning (x2)
- 40mm Stone Benchtops to Kitchen & Bathrooms
- Upgraded Laminex Impressions Kitchen Cabinetry
- 900mm Stainless Steel Westinghouse Appliances
- LED Downlights & NBN Connection
- Sponge Finish Render to Feature Facade Area
- Breakfast Bar with Waterfall Edges
- Undermount Sink & Stylish Mixer
- Chic Clipsal Powerpoints & Switches
- Undercover Alfresco Entertaining Area
- Soft Close Doors & Drawers to Kitchen and Bathrooms