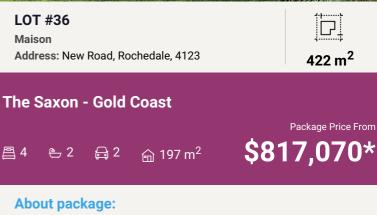

Set on an ample 422sqm. block of land coupled with our modern Saxon design this award winning Adenbrook Homes package is sure to impress.

For a limited time this package comes with our Ultimate Bundle & new Intensify your Style Promo which are full of amazing features and represent true quality.

This package includes:

- Exposed Aggregate Concrete Driveway
- Carpet & Tiles Throughout
- 2590mm Ceiling Height
- Daikin Reverse Cycle Ducted Air Conditioning
- 40mm Stone Benchtops to Kitchen & Bathrooms
- Upgraded Laminex Impressions Kitchen Cabinetry
- 900mm Stainless Steel Westinghouse Appliances
- LED Downlights & NBN Connection
- Sponge Finish Render to Entire Home
- Breakfast Bar with Waterfall Edges