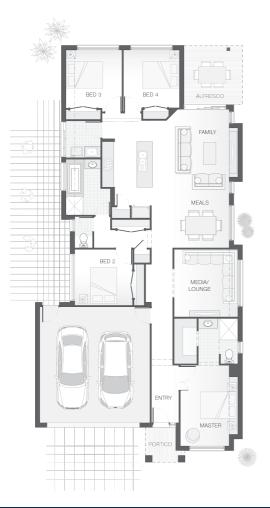

## House Plan:

Stunning home & land package in the heart of South East Queensland's most desirable location.

Maison Estate in Rochedale is in close proximity to quality Schools, Transport, Griffith University, the upcoming Rochedale Town Centre and the M1 as well as just 18kms from the Brisbane CBD.

Set on an ample 422sqm. block of land coupled with our modern Saxon design this award winning Adenbrook Homes package is sure to impress.

For a limited time this package comes with our Ultimate Bundle & new Intensify your Style Promo which are full of amazing features and represent true quality.