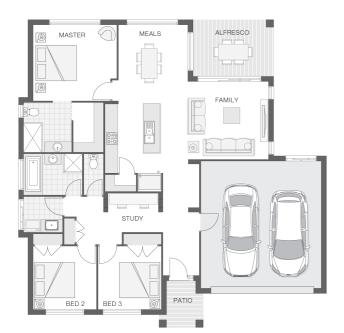

### **The Sorrento**

#### About package:

This property has not yet been built.

Live in the heart of the Northern Rivers in the newly released Figtree Estate\*. Just a 30 minute drive to the coastal beaches and Ballina CBD.

- This turnkey package comes with the following inclusions:
- Facade (Pictured)
- Carpet and Tiles Throughout
- 20mm Stone Benchtops to the Kitchen with 40mm Edging and Stone Waterfall  $\operatorname{Ends}$
- Choice of Upgraded Cooktop, Oven and Rangehood (Includes 900mm Options)
- Choice of Upgraded Kitchen Mixer and Under-Mounted Sink
- Upgraded Choice of Kitchen Cabinetry Door and Drawer Finishes
- 20mm Stone Benchtop to the Bathroom with Choice of Upgraded
- Tapware + Accessory Packages
- Flyscreens to Sliding Doors and Windows
- LÉD Downlights Throughout
- Integral Slab and Tiles to the Under-Covered Alfresco
- Exposed Aggregate Driveway Allowance
- Upgraded Soil and Wind Rating Provisions
- 5000L Water Tank and Connections
- Clothesline & TV Antenna
- Plus much much more...
- \*Depending on Estate Developer Plans\*