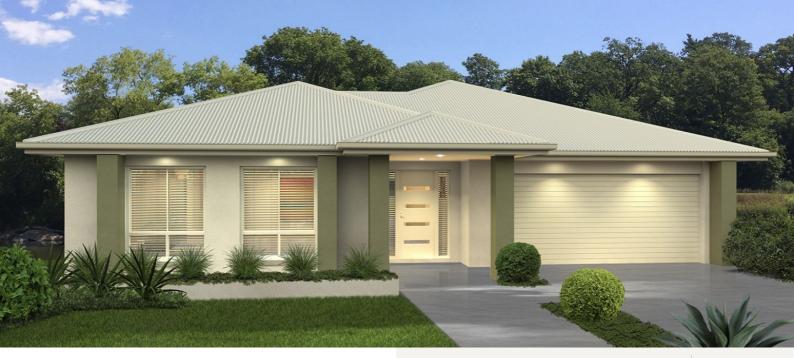

### **The Sorrento**

#### About package:

This property has not yet been built.

Live in the heart of the Northern Rivers in the newly released Figtree Estate\*. Just a 30 minute drive to the coastal beaches and Ballina CBD.

- This turnkey package comes with the following inclusions:
- Facade (Pictured)
- Carpet and Tiles Throughout
- 20mm Stone Benchtops to the Kitchen with 40mm Edging and Stone Waterfall  $\operatorname{Ends}$
- Choice of Upgraded Cooktop, Oven and Rangehood (Includes 900mm Options)
- Choice of Upgraded Kitchen Mixer and Under-Mounted Sink
- Upgraded Choice of Kitchen Cabinetry Door and Drawer Finishes
- 20mm Stone Benchtop to the Bathroom with Choice of Upgraded
- Tapware + Accessory Packages
- Flyscreens to Sliding Doors and Windows
- LÉD Downlights Throughout
- Integral Slab and Tiles to the Under-Covered Alfresco
- Exposed Aggregate Driveway Allowance
- Upgraded Soil and Wind Rating Provisions
- 5000L Water Tank and Connections
- Clothesline & TV Antenna
- Plus much much more...
- \*Depending on Estate Developer Plans\*