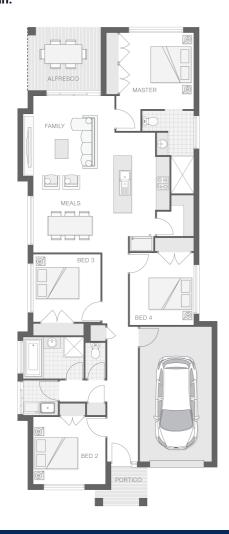

#### **House Plan:**

## The Macleay

Package Price From

**4** 

**e** 2

<u>⊕</u> 1

ள் 18 sq

\$521,359\*

### **About package:**

The Macleay home design is intended to suit a small lot yet not compromise on delivering everything you would come to expect from a modern family home.

Cleverly integrating the alfresco area with the open plan living and kitchen zones creates a generous space that is ideal for entertaining year round. The master retreat adds a touch of extravagance while the children's zone offers space and privacy for the entire family. While it may be compact, the Macleay is also clever and classy.