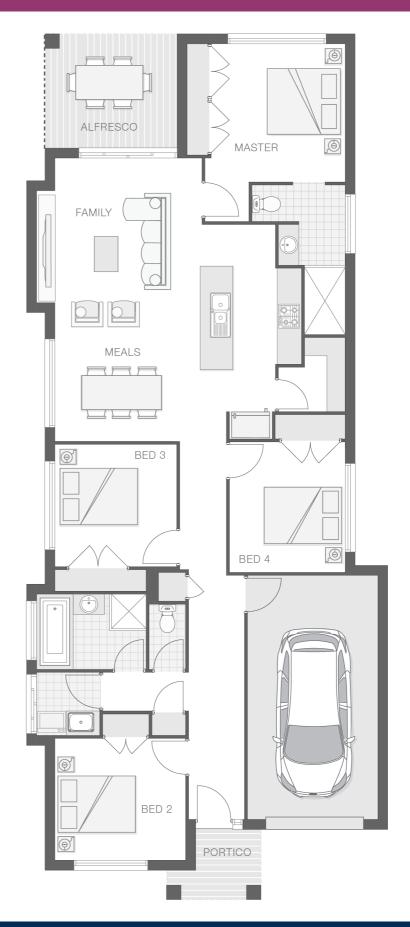

#### **House Plan:**

## The Macleay

Package Price From

**4** 

**e** 2

<u>⊕</u> 1

ள் 18 sq

\$521,359\*

### **About package:**

The Macleay home design is intended to suit a small lot yet not compromise on delivering everything you would come to expect from a modern family home.

Cleverly integrating the alfresco area with the open plan living and kitchen zones creates a generous space that is ideal for entertaining year round. The master retreat adds a touch of extravagance while the children's zone offers space and privacy for the entire family. While it may be compact, the Macleay is also clever and classy.