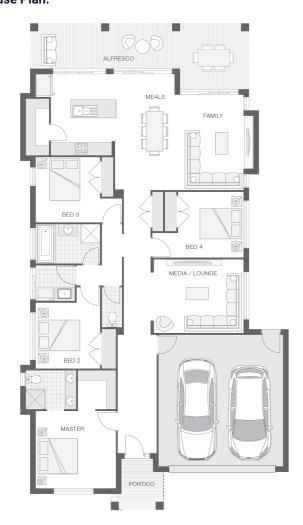

### House Plan:

# The Isla

Package Price From

🖺 4 🕒 2 😭 2 🔓 24 sq

\$551,734\*