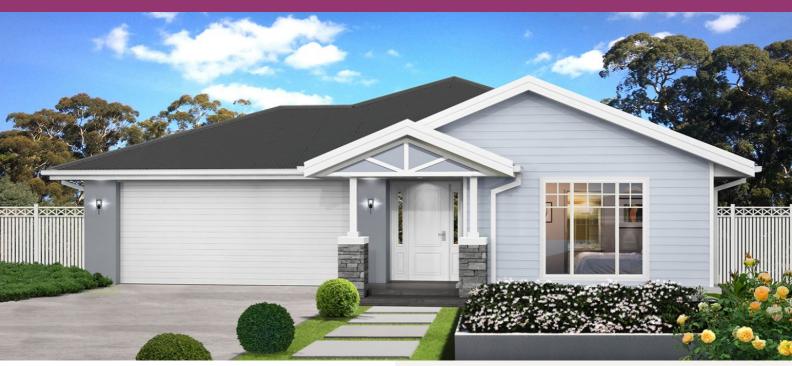

# The Isla

Package Price From

🖺 4 🕒 2 😭 2 🔓 24 sq

\$551,734\*

This turnkey package comes with the following inclusions:

- Upgraded Facade (Pictured)
- Carpet and Tiles Throughout
- Stone Benchtops to the Kitchen with 40mm Edging and 2x Stone Waterfall Ends
- Choice of Upgraded Cooktop, Oven and Rangehood (Includes 900mm Ontions)
- Choice of Upgraded Kitchen Mixer and Under-Mounted Sink
- Upgraded Choice of Kitchen Cabinetry Door and Drawer Finishes
- 40mm Edged Stone Benchtop to the Bathroom with Choice of Upgraded Tapware + Accessory Packages
- Flyscreens to Sliding Doors and Windows
- LÉD Downlights Throughout
- Integral Slab and Tiles to the Under-Covered Alfresco
- Exposed Aggregate Driveway Allowance
- Upgraded Roof Pitch and Low Profile Tiles
- Council Development Application
- BAL12.5 Rating + Cut/Fill Earthworks Allowance
- 5000L Water Tank with Pump
- Additional Soil and Wind Rating Provisions
- Plus much much more...