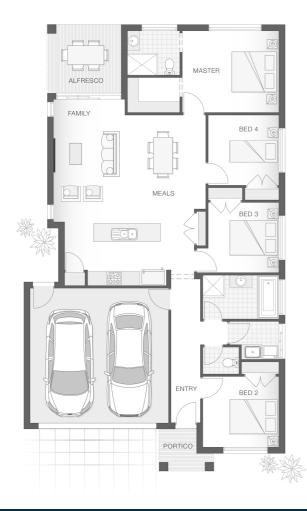

#### House Plan:

#### About package:

Adenbrook Homes South West Sydney are a locally owned and operated builder, backed by an award-winning franchise.

The Brampton home design is clever, comfortable and classy. The open plan design lends to interactive family living with open plan living, dining and alfresco entertaining space, while the bedrooms all achieve good separation and privacy. The master retreat has a well-appointed ensuite and walk-in-robe and is generous in size. This home offers the best in style and comfort for the smaller family.