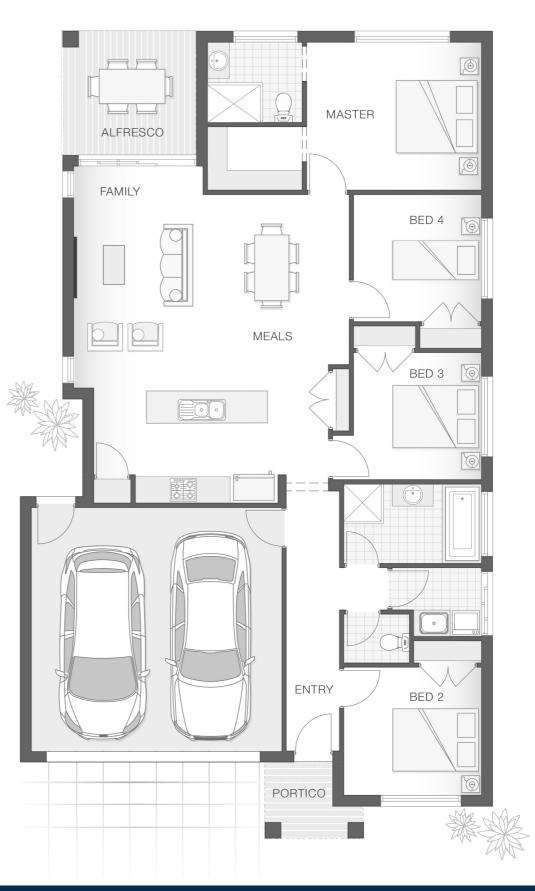

#### House Plan:

#### About package:

Adenbrook Homes South West Sydney are a locally owned and operated builder, backed by an award-winning franchise.

The Brampton home design is clever, comfortable and classy. The open plan design lends to interactive family living with open plan living, dining and alfresco entertaining space, while the bedrooms all achieve good separation and privacy. The master retreat has a well-appointed ensuite and walk-in-robe and is generous in size. This home offers the best in style and comfort for the smaller family.

#### **House Features:**

- Tiling to the Alfresco and Portico
- 1020mm Entry Door
- ✓ 2590mm Ceiling Upgrade
- 🗸 2x Gas Points
- Flyscreens To all openable windows
- ✓ Much More..
- ✓ Soft-close drawers and doors to Kitchen and Bathrooms
- ✓ Shower Niches
- 20mm Stone benchtop to the kitchen, bathroom and Ensuite.
- Standard Site Costs and Standard Basix Requirements
- ✓ Coloured Concrete Driveway
- Westinghouse Cooktop, Oven and Dishwasher