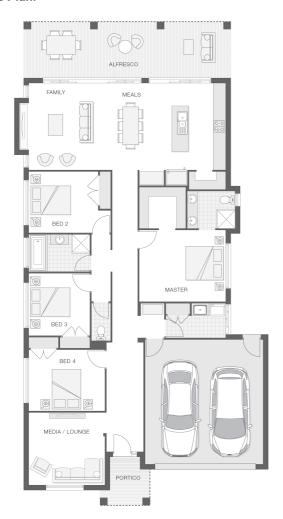

#### House Plan:

The Cebel home design truly brings the family together in the central living hub of the home, combining the kitchen, meals and family rooms, which integrate effortlessly with the outdoor alfresco area – ideal for year round entertaining.