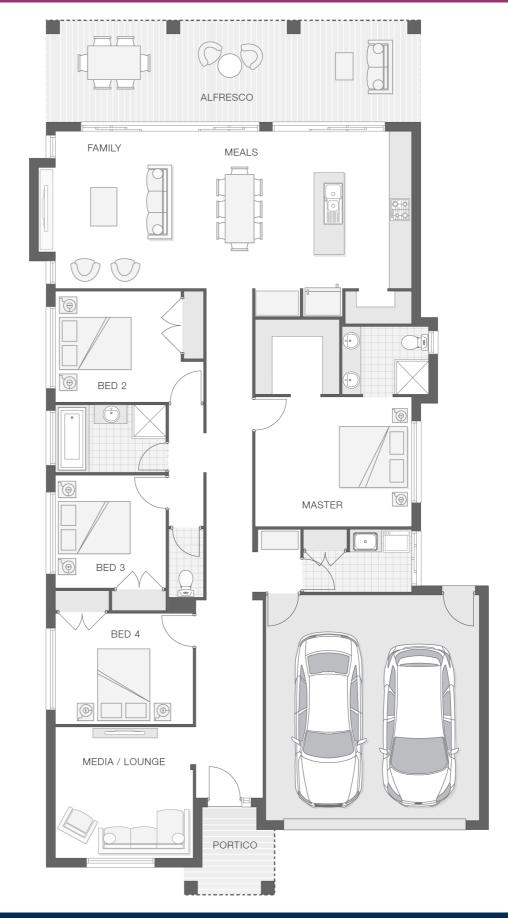

#### House Plan:

The Cebel home design truly brings the family together in the central living hub of the home, combining the kitchen, meals and family rooms, which integrate effortlessly with the outdoor alfresco area – ideal for year round entertaining.