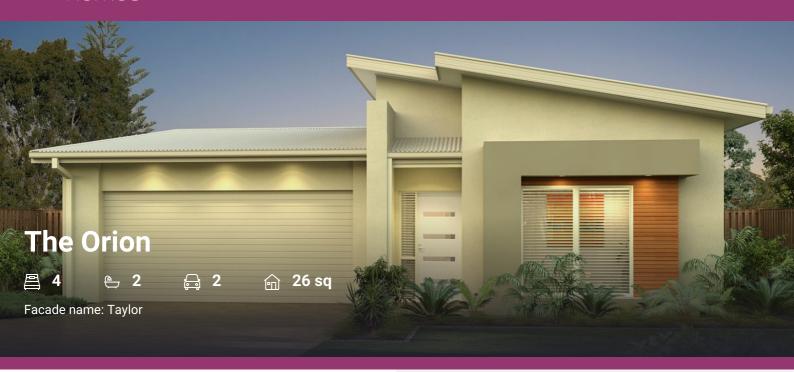

### **About package:**

Government stimulus package of \$25,000 CASH BONUS AVAILABLE NOW!

The Orion home design combines functionality with visual appeal and is the epitome of open plan living. With only minutes south of the coastal village of Woolgoolga, you will find this new residential subdivision named Woopi Beach Estate.

What's included in your beautifully finished, high quality new home

- All Council Fees and Approvals with M Class Soil
- Full sarking wrap to treated timber frames and roof
- Insulation to walls and ceiling, flyscreens
- Carpet / tiles or vinyl flooring
- Recessed wet areas
- Westinghouse appliances
- Alfresco with recessed stacking sliding doors
- Drop-in laundry tub with cabinet and clothesline
- Full electrical layout with downlights and feature lighting and TV aerial
- Water tank, mailbox and concrete driveway

#### EXTERNAL / INTERNAL

- Hume Savoy 1200mm hinged entry door
- 2570mm ceiling height with Square set finish
- 20mm stone benchtops, Dishwasher and 900mm freestanding cooker

#### **House Features:**

- Overhead cupboards to kitchen, 4 shelves to Pantry and Linen
- 20mm stone benchtops to kitchen
- Three (3) coat Haymes low toxic internal paint system
- Carpet and Tile or Vinyl floors; modern architraves 67mm x 18mm
- LED downlights throughout and NBN provision
- M class soil and 500mm fall over building platform
- Quality Timber Look Flooring, Carpet and Tiles
- Site works allowance
- Guaranteed build time, fixed price and no hidden costs
- ✓ Ultimate upgrade bundle
- 2570mm high ceilings
- ✓ Builders Grant \$15K