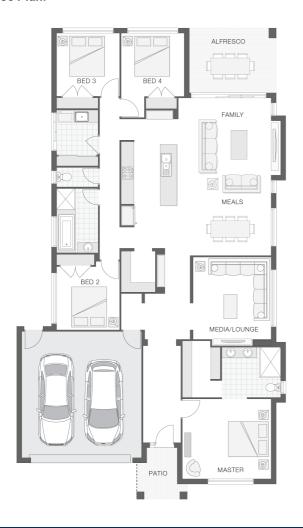

#### **House Plan:**



## **LOT #201**

**Woopi Beach Estate** 

Address: Woopi Beach Estate, Woolgoolga, 2456



600 m<sup>2</sup>

House and land package price:

From \$589,750\*

### **About package:**

Government stimulus package of \$25,000 CASH BONUS AVAILABLE NOW!

The Orion home design combines functionality with visual appeal and is the epitome of open plan living. With only minutes south of the coastal village of Woolgoolga, you will find this new residential subdivision named Woopi Beach Estate.

What's included in your beautifully finished, high quality new home

- All Council Fees and Approvals with M Class Soil
- Full sarking wrap to treated timber frames and roof
- Insulation to walls and ceiling, flyscreens
- Carpet / tiles or vinyl flooring
- Recessed wet areas
- Westinghouse appliances
- Alfr