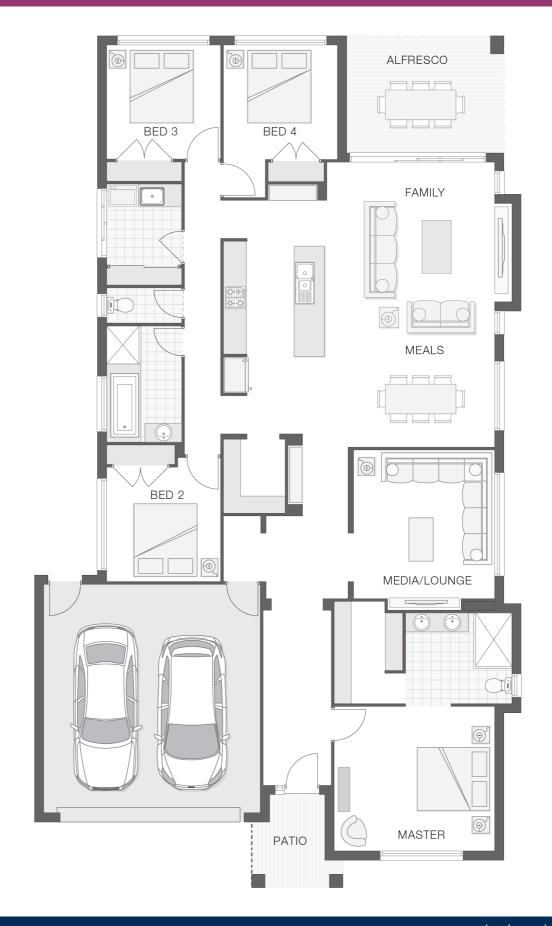

brook Homes does not have a hold on the block, this package is subject to land availability and you securing the land through the land agent directly. For more information please speak to one of our friendly New Home Consultants.

# adenbrook homes

#### **House Features:**

- Overhead cupboards to kitchen, 4 shelves to Pantry and Linen
- 20mm stone benchtops to kitchen
- Three (3) coat Haymes low toxic internal paint system
- Carpet and Tile or Vinyl floors; modern architraves 67mm x 18mm
- LED downlights throughout and NBN provision
- M class soil and 500mm fall over building platform
- Quality Timber Look Flooring, Carpet and Tiles
- Site works allowance
- Guaranteed build time, fixed price and no hidden costs
- ✓ Ultimate upgrade bundle
- 2570mm high ceilings
- ✓ Builders Grant \$15K



## **ENQUIRE NOW:**

Niki Whelan • P: 0412 797 925 • E: coffs.display@adenbrook.com.au

adenbrook homes

Plans and designs depicted may change with facade selection. All drawings and photographs are for illustrative purposes only. This work is exclusively owned by AB Aust. IP Pty Ltd (ACN 163 575 077) and cannot be reproduced or copied wholly or in part, in any form without permission of AB Aust. IP Pty Ltd. Any prices in this document include GST, are subject to change without notice, relate only to the base house price and standard inclusions. Site costs will vary depending on site conditions, local Council requirements, estate guidelines and any other statutory requirements applicable. Adenbrook Homes does not have a hold on the block, this package is subject to land availability and