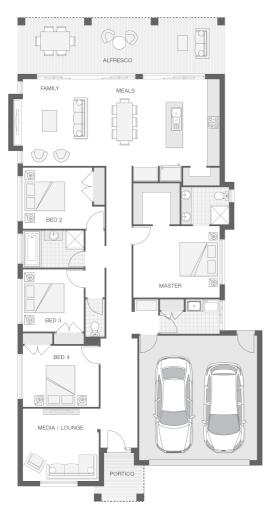

#### House Plan:

#### **House Features:**

- 20mm stone benchtops to kitchen
- Overhead cupboards to kitchen, 4 shelves to Pantry and Linen
- Double lock-up garage with remotes, mailbox, and clothesline
- Obscure glazing to bathroom, ensuite and WC
- Wideline aluminium windows, stacker and sliding doors, and flyscreens
- Carpet and Tile or Vinyl floors; modern architraves 67mm x 18mm
- Three (3) coat Haymes low toxic internal paint system
- Guaranteed build time, fixed price and no hidden costs
- Concrete Alfresco and Portico areas
- ✓ Site works allowance
- ✓ Builders Grant \$15K