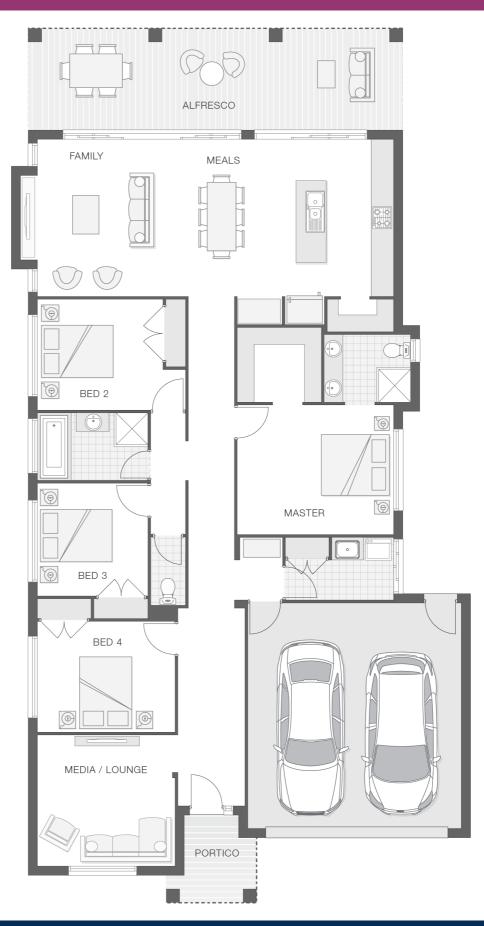

#### House Plan:

#### **House Features:**

- 20mm stone benchtops to kitchen
- Overhead cupboards to kitchen, 4 shelves to Pantry and Linen
- Double lock-up garage with remotes, mailbox, and clothesline
- Obscure glazing to bathroom, ensuite and WC
- Wideline aluminium windows, stacker and sliding doors, and flyscreens
- Carpet and Tile or Vinyl floors; modern architraves 67mm x 18mm
- Three (3) coat Haymes low toxic internal paint system
- Guaranteed build time, fixed price and no hidden costs
- Concrete Alfresco and Portico areas
- ✓ Site works allowance
- ✓ Builders Grant \$15K