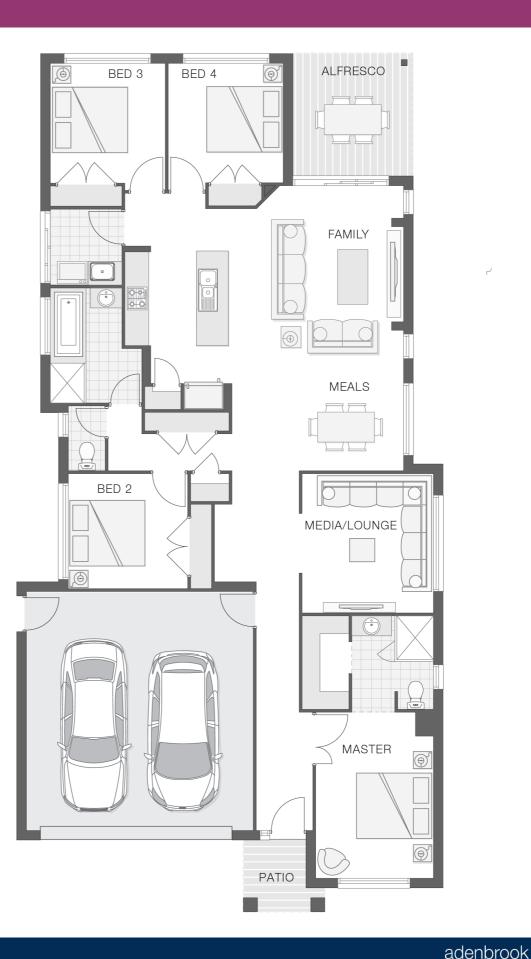

#### House Plan:

#### About package:

Government stimulus package of \$25,000 CASH BONUS AVAILABLE NOW!

Sawtell commons is nestled in nature between the mountains and the sea. The Saxon home design achieves the perfect balance between compact living and functionality. The clever design incorporates a central hub for entertaining both indoors and out with the tidy alfresco area adjoining the kitchen, family room and meals zones.

#### **House Features:**

- ✓ Overhead cupboards to kitchen, 4 shelves to Pantry and Linen
- ✓ Double lock-up garage with remotes, mailbox, and clothesline
- ✓ Wideline aluminium windows, stacker and sliding doors, and flyscreens
- ✓ M class soil and 500mm fall over building platform
- ✓ 3 included facade options and complimentary window changes
- ✓ Quality Timber Look Flooring, Carpet and Tiles
- ✓ Carpet and Tile or Vinyl floors; modern architraves 67mm x 18mm
- ✓ Three (3) coat Haymes low toxic internal paint system
- Guaranteed build time, fixed  $\checkmark$ price and no hidden costs
- Termite resistant "blue pine" framing and trusses and physical termite barriers
- Concrete Alfresco and Portico areas