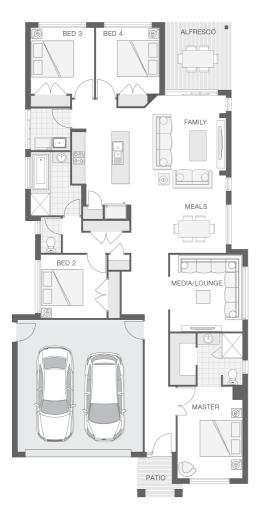

#### House Plan:

#### About package:

Government stimulus package of \$25,000 CASH BONUS AVAILABLE NOW!

Sawtell commons is nestled in nature between the mountains and the sea. The Saxon home design achieves the perfect balance between compact living and functionality. The clever design incorporates a central hub for entertaining both indoors and out with the tidy alfresco area adjoining the kitchen, family room and meals zones.

#### **House Features:**

- ✓ Overhead cupboards to kitchen, 4 shelves to Pantry and Linen
- ✓ Double lock-up garage with remotes, mailbox, and clothesline
- ✓ Wideline aluminium windows, stacker and sliding doors, and flyscreens
- ✓ M class soil and 500mm fall over building platform
- ✓ 3 included facade options and complimentary window changes
- ✓ Quality Timber Look Flooring, Carpet and Tiles
- ✓ Carpet and Tile or Vinyl floors; modern architraves 67mm x 18mm
- ✓ Three (3) coat Haymes low toxic internal paint system
- Guaranteed build time, fixed  $\checkmark$ price and no hidden costs
- Termite resistant "blue pine" framing and trusses and physical termite barriers
- Concrete Alfresco and Portico areas