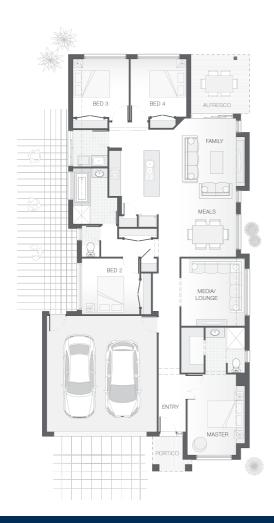

### The Saxon - Gold Coast

Package Price From

**四4** 

<u></u> 2

 $\Box$  2

ள் 197 m<sup>2</sup>

\$552,999\*

### **About package:**

Brought to you by award winning builder Adenbrook Homes, this home & land package is the perfect first home.

This 400sqm block of land coupled with our popular Saxon design means this home & land package ticks all the right boxes.

For a limited time this package comes with our Ultimate Bundle & new Intensify Your Style Promo which are full of amazing features and represent true quality.

This package includes:

- Coloured Concrete Driveway
- Carpet & Tiles Throughout
- 2590mm Ceiling Height
- 40mm Stone Benchtops to Kitchen & Bathrooms
- Upgraded Laminex Impressions Kitchen Cabinetry
- 900mm Stainless Steel Westinghouse Appliances
- LED Downlights & NBN Connection
- Sponge Finish Render to Feature Facade
- Breakfast Bar with Waterfall Edges
- Undermount Sink & Stylish Mixer
- Chic Clipsal Powerpoints & Switches
- Undercover Alfresco Entertaining Area
- Letterbox & Clothesline
- Soft Close Doors & Drawers to Kitchen
- Plus much, much more!