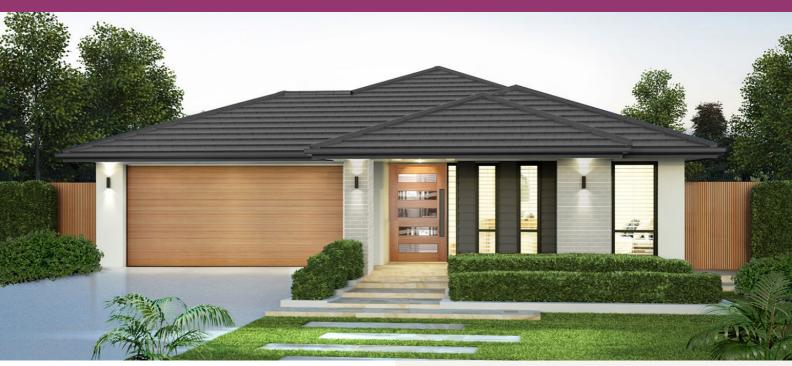

### The Saxon - Gold Coast

Package Price From

**四4** 

<u></u> 2

 $\Box$  2

ள் 197 m<sup>2</sup>

\$552,999\*

### **About package:**

Brought to you by award winning builder Adenbrook Homes, this home & land package is the perfect first home.

This 400sqm block of land coupled with our popular Saxon design means this home & land package ticks all the right boxes.

For a limited time this package comes with our Ultimate Bundle & new Intensify Your Style Promo which are full of amazing features and represent true quality.

This package includes:

- Coloured Concrete Driveway
- Carpet & Tiles Throughout
- 2590mm Ceiling Height
- 40mm Stone Benchtops to Kitchen & Bathrooms
- Upgraded Laminex Impressions Kitchen Cabinetry
- 900mm Stainless Steel Westinghouse Appliances
- LED Downlights & NBN Connection
- Sponge Finish Render to Feature Facade
- Breakfast Bar with Waterfall Edges
- Undermount Sink & Stylish Mixer
- Chic Clipsal Powerpoints & Switches
- Undercover Alfresco Entertaining Area
- Letterbox & Clothesline
- Soft Close Doors & Drawers to Kitchen
- Plus much, much more!