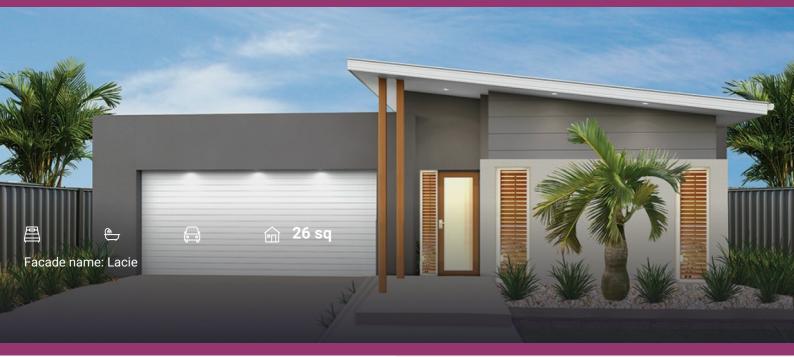

The Cebel home design truly brings the family together in the central living hub of the home, combining the kitchen, meals and family rooms, which integrate effortlessly with the outdoor alfresco area – ideal for year round entertaining. All bedrooms are cleverly situated to allow for a secluded master retreat with ensuite and walk-in-robe, which gives a feeling of privacy, sophistication and elegance, while the additional media room adds a sense of luxury to the home.

What is included in the price?

- Quality Timber Look Flooring, Carpet and Tiles
- Site works allowance, including creating split level design
- Flyscreens
- Rainwater Tank
- Remote Controlled Garage Door + 2 remotes
- Concrete Alfresco and Portico areas
- Letterbox and Clothesline