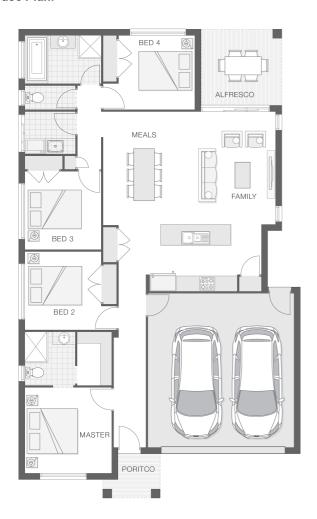

#### **House Plan:**

The Catarina home design on this 504m2 block is fresh and vibrant and provides a stylish home for a growing family. The entertaining zone presents an alfresco space that effortlessly integrates with the kitchen, family room and meals zones providing the ideal location for celebrations, relaxation and family dining all year round. The generously proportioned master retreat offers an ensuite and walk-in-robe. The Catarina boasts separate living zones and communal areas that afford modern family living in comfort and style.