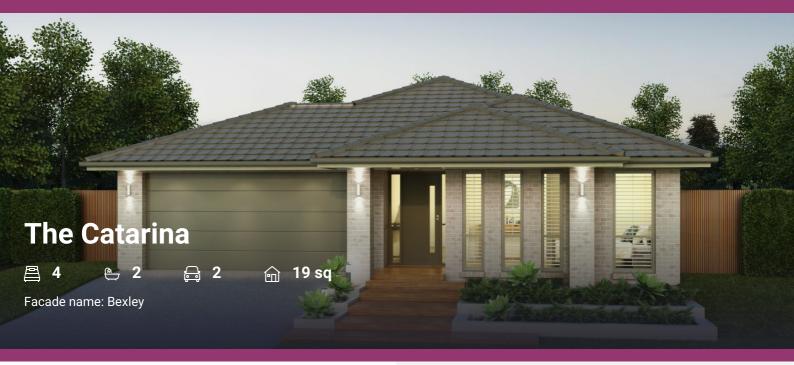

The Catarina home design on this 504m2 block is fresh and vibrant and provides a stylish home for a growing family. The entertaining zone presents an alfresco space that effortlessly integrates with the kitchen, family room and meals zones providing the ideal location for celebrations, relaxation and family dining all year round. The generously proportioned master retreat offers an ensuite and walk-in-robe. The Catarina boasts separate living zones and communal areas that afford modern family living in comfort and style.