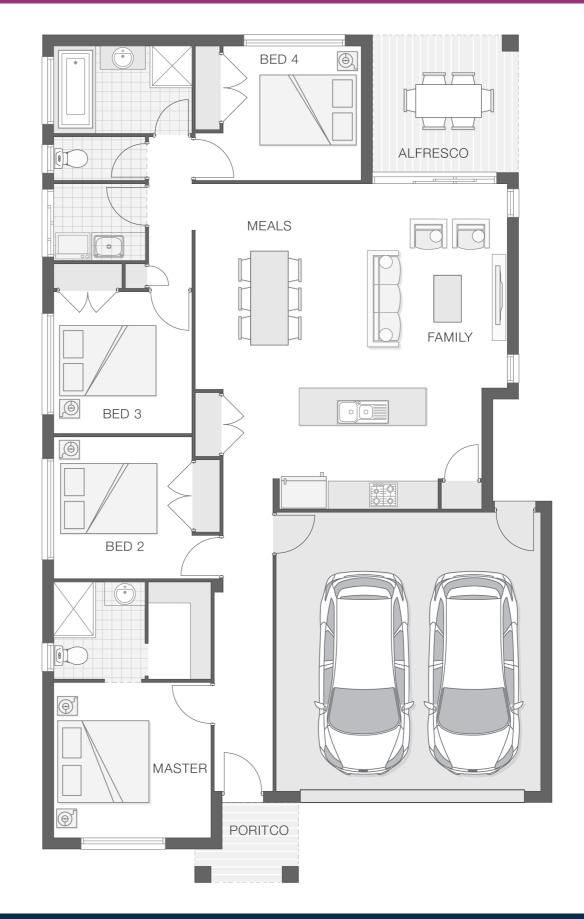

#### **House Plan:**

The Catarina home design on this 504m2 block is fresh and vibrant and provides a stylish home for a growing family. The entertaining zone presents an alfresco space that effortlessly integrates with the kitchen, family room and meals zones providing the ideal location for celebrations, relaxation and family dining all year round. The generously proportioned master retreat offers an ensuite and walk-in-robe. The Catarina boasts separate living zones and communal areas that afford modern family living in comfort and style.