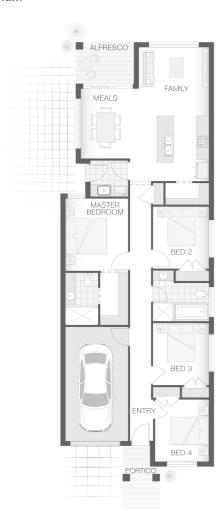

### **About package:**

Adenbrook Homes South West Sydney are a locally owned and operated builder, backed by an award-winning franchise.

We offer this amazing house and land package in Waratah Estate, Austral on a 300.8sqm lot. Land due to register mid 2021.

The Phoenix A design is contemporary and intended to accommodate a small lot, yet still deliver on space. Austral, will offer plenty of room for the family. The open plan design lends to interactive family living, dining and alfresco entertaining space. This home offers the best in style and comfort for the smaller family.