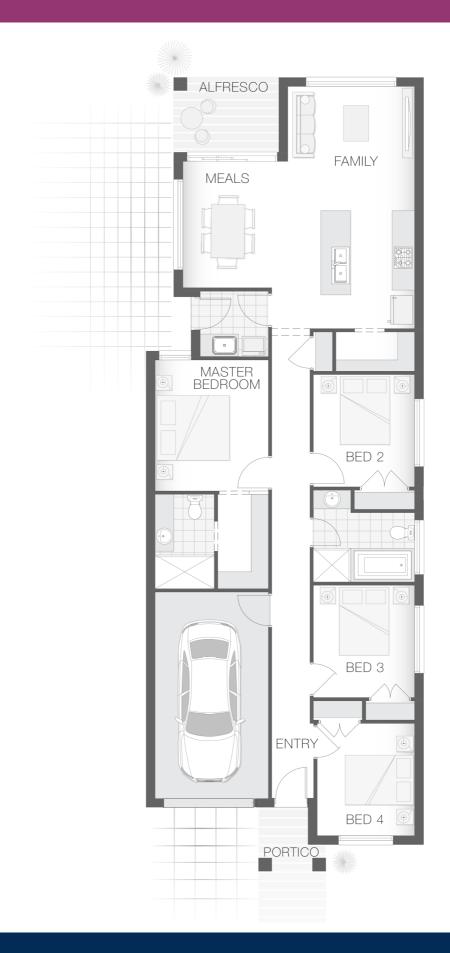

### **About package:**

Adenbrook Homes South West Sydney are a locally owned and operated builder, backed by an award-winning franchise.

We offer this amazing house and land package in Waratah Estate, Austral on a 300.8sqm lot. Land due to register mid 2021.

The Phoenix A design is contemporary and intended to accommodate a small lot, yet still deliver on space. Austral, will offer plenty of room for the family. The open plan design lends to interactive family living, dining and alfresco entertaining space. This home offers the best in style and comfort for the smaller family.