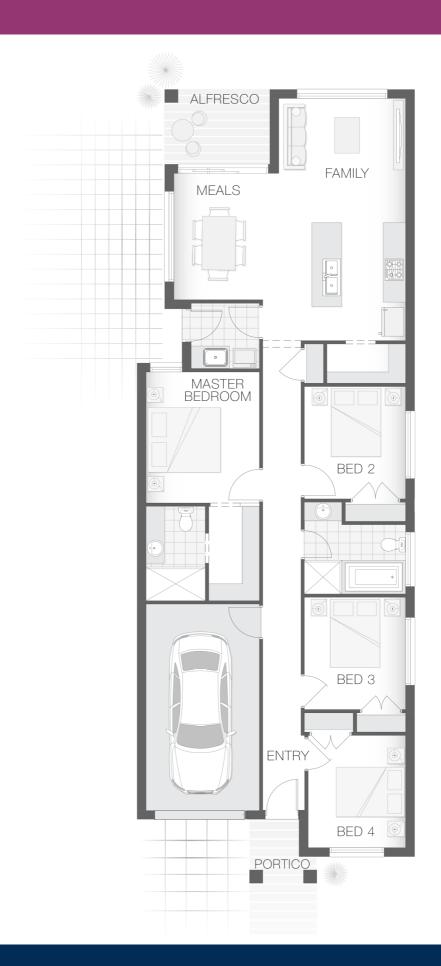

#### House Plan:

#### About package:

Adenbrook Homes West Sydney are a locally owned and operated builder, backed by an award-winning franchise. We offer this amazing house and land package.

The Phoenix A design is contemporary and intended to accommodate a small lot, yet still deliver on space. Austral, will offer plenty of room for the family. The open plan design lends to interactive family living, dining and alfresco entertaining space. This home offers the best in style and comfort for the smaller family.