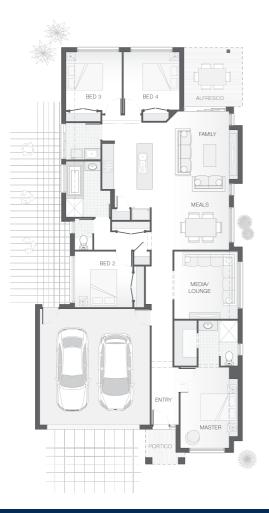

# The Saxon - Gold Coast

| 📇 4 🕒 2 🔒 2 🔒 197 m <sup>2</sup> | \$528,175* |
|----------------------------------|------------|
|----------------------------------|------------|

For a limited time this package comes with our Ultimate Bundle & new Intensify Your Style Promo which are full of amazing features and represent true quality.

This package includes:

- Coloured Concrete Driveway
- Carpet & Tiles Throughout
- 2590mm Ceiling Height
- 40mm Stone Benchtops to Kitchen & Bathrooms
- Upgraded Laminex Impressions Kitchen Cabinetry
- 900mm Stainless Steel Westinghouse Appliances
- LED Downlights & NBN Connection
- Breakfast Bar with Waterfall Edges