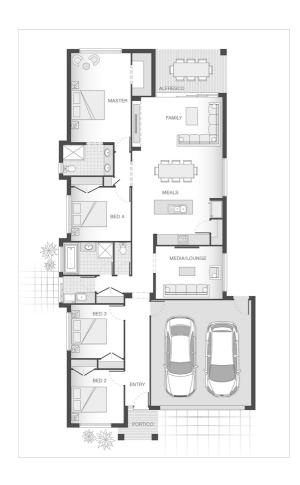

#### **House Plan:**

# The Keppel - Gold Coast

Package Price From

**4** 

**2** 

₽ 2

ഹ 206 m<sup>2</sup>

\$474,780\*

### **About package:**

This beautiful single storey 4 bedroom Adenbrook home design truly compliments the picturesque surroundings of The Banks estate being nestled beside the Logan River.

With Logan Reserve State School right across the road, shops close by and transport corridors that connect you to Logan (only ten minutes), Brisbane (an easy 35 minutes) and the Gold Coast (an easy 45 minutes), everything you need and want is in easy reach when you live at The Banks.