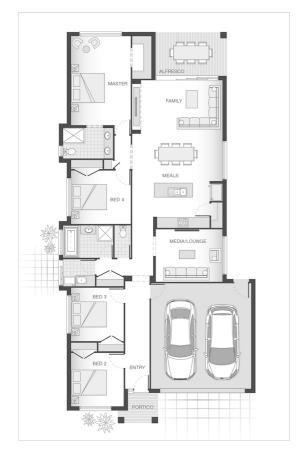

### House Plan:

#### The Keppel - Gold Coast Package Price From <u>\$671,252\*</u> 昌 4 2 🕀 ₽ 2