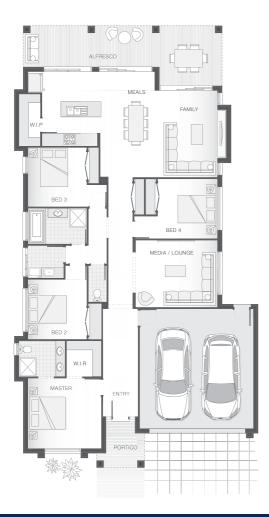

The Isla home design is sophisticated and stylish, offering all the modern features that you need to relax, entertain and enjoy! The outdoor entertaining area runs the width of the home and flawlessly integrates with the family room, meals area and generous kitchen complete with butler's pantry creating an oversized entertainers delight. The master retreat with ensuite and walk-in-robe boasts great separation while the central living zone is dedicated to additional bedrooms and the media room.