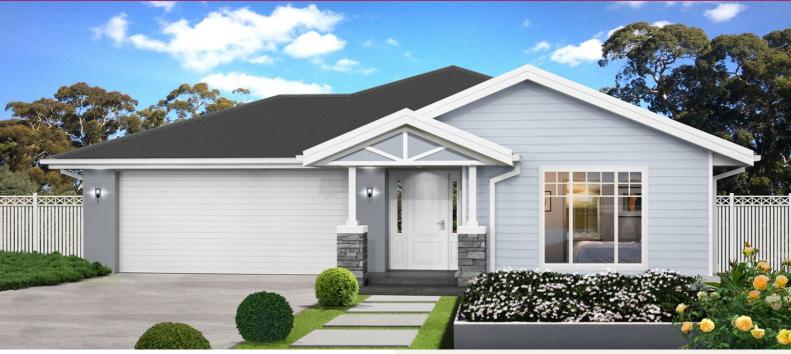

# LOT #182 Griffin Crest Address: Leapai Parade, Griffin, 4503 The Isla Package Price From \$606,099\*

The Isla home design is sophisticated and stylish, offering all the modern features that you need to relax, entertain and enjoy! The outdoor entertaining area runs the width of the home and flawlessly integrates with the family room, meals area and generous kitchen complete with butler's pantry creating an oversized entertainers delight. The master retreat with ensuite and walk-in-robe boasts great separation while the central living zone is dedicated to additional bedrooms and the media room.