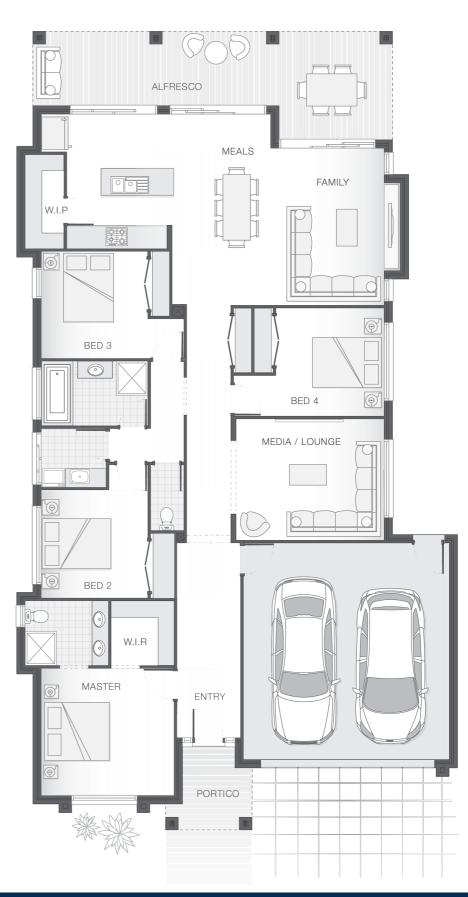

The Isla home design is sophisticated and stylish, offering all the modern features that you need to relax, entertain and enjoy! The outdoor entertaining area runs the width of the home and flawlessly integrates with the family room, meals area and generous kitchen complete with butler's pantry creating an oversized entertainers delight. The master retreat with ensuite and walk-in-robe boasts great separation while the central living zone is dedicated to additional bedrooms and the media room.