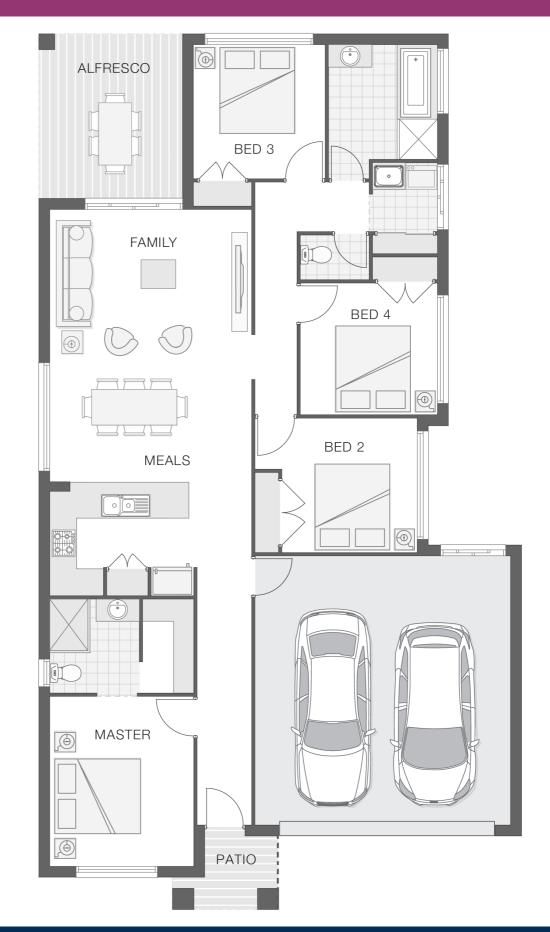

#### **House Plan:**

The light and bright open plan design provides a great entertaining space within the hub of the home that incorporates the alfresco area, the kitchen and family room and meals zones. The generous master retreat enjoys an ensuite and walk-inrobe. The children's wing provides great separation and is ideal for creating a safe and secure area for the kids.

## **House Features:**

- Tiling and carpet throughout
- TV antenna and clothesline
- ✓ Brick and rendered letterbox
- Exposed aggregate driveway and path
- ✓ Daikin ducted air conditioning
- Tiling and integral slab to alfresco
- √ 1020mm entry door
- Monier Atura Low-profile roof tiles or Colorbond roof
- 2590mm ceiling height to lower level
- Flyscreens to windows
- LED downlights
- ✓ Cold water tap to fridge space
- 20mm stone benchtops to kitchen, ensuite and bathrooms
- Soft-close drawers to ktichen, ensuite and bathrooms
- Shower niche to ensuite & bathroom
- Render to entire house