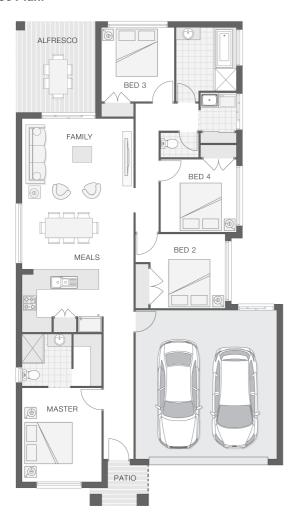

#### **House Plan:**

The light and bright open plan design provides a great entertaining space within the hub of the home that incorporates the alfresco area, the kitchen and family room and meals zones. The generous master retreat enjoys an ensuite and walk-inrobe. The children's wing provides great separation and is ideal for creating a safe and secure area for the kids.

## **House Features:**

- Tiling and carpet throughout
- TV antenna and clothesline
- ✓ Brick and rendered letterbox
- Exposed aggregate driveway and path
- ✓ Daikin ducted air conditioning
- Tiling and integral slab to alfresco
- √ 1020mm entry door
- Monier Atura Low-profile roof tiles or Colorbond roof
- 2590mm ceiling height to lower level
- Flyscreens to windows
- LED downlights
- ✓ Cold water tap to fridge space
- 20mm stone benchtops to kitchen, ensuite and bathrooms
- Soft-close drawers to ktichen, ensuite and bathrooms
- Shower niche to ensuite & bathroom
- Render to entire house