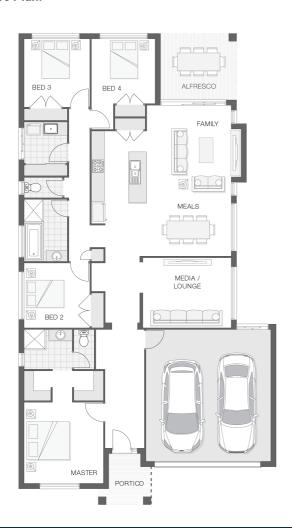

#### **House Plan:**

The Fraser home design is both intelligent and practical in layout and features. The deliberate placement of separate living and entertainment zones allows space for a touch of luxury in the form of a secluded master retreat with ensuite and walk-in-robe, while indoor and outdoor living flow.. effortlessly throughout the home.

With a media room and dedicated tech zone to store and recharge devices, this home has certainly been designed with the modern family in mind.

What's included in your Adenbrook Home:

- Builders range tiles & carpet throughout home
- Tiling to the Alfresco and Portico
- Coloured Concrete Driveway
- Daiken Reverse Cycle Ducted Air Con.
- Caroma Bathroom Accessories