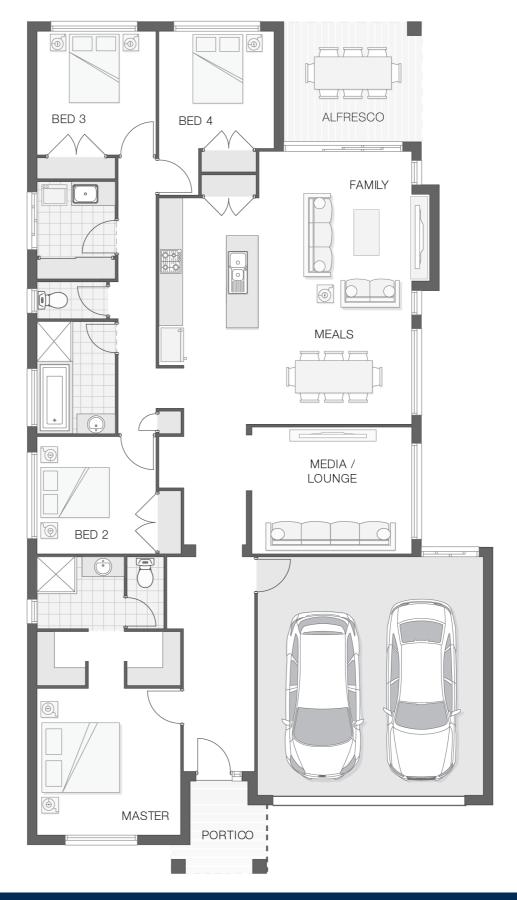

#### **House Plan:**

The Fraser home design is both intelligent and practical in layout and features. The deliberate placement of separate living and entertainment zones allows space for a touch of luxury in the form of a secluded master retreat with ensuite and walk-in-robe, while indoor and outdoor living flow.. effortlessly throughout the home.

With a media room and dedicated tech zone to store and recharge devices, this home has certainly been designed with the modern family in mind.

What's included in your Adenbrook Home:

- Builders range tiles & carpet throughout home
- Tiling to the Alfresco and Portico
- Coloured Concrete Driveway
- Daiken Reverse Cycle Ducted Air Con.
- Caroma Bathroom Accessories