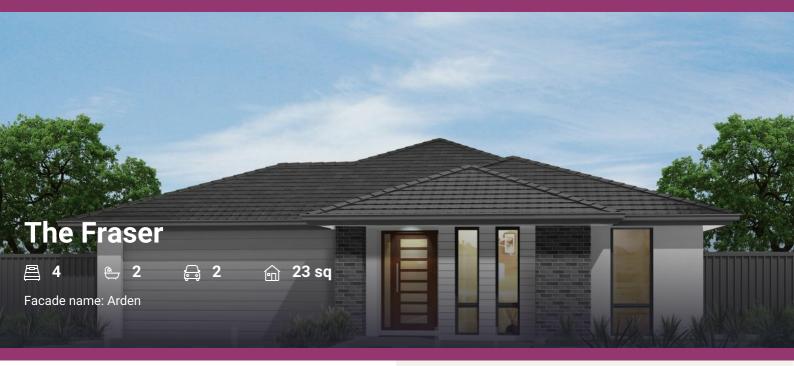

The Fraser home design is both intelligent and practical in layout and features. The deliberate placement of separate living and entertainment zones allows space for a touch of luxury in the form of a secluded master retreat with ensuite and walk-in-robe, while indoor and outdoor living flow.. effortlessly throughout the home.

With a media room and dedicated tech zone to store and recharge devices, this home has certainly been designed with the modern family in mind.

What's included in your Adenbrook Home:

- Builders range tiles & carpet throughout home
- Tiling to the Alfresco and Portico
- Coloured Concrete Driveway
- Daiken Reverse Cycle Ducted Air Con.
- Caroma Bathroom Accessories