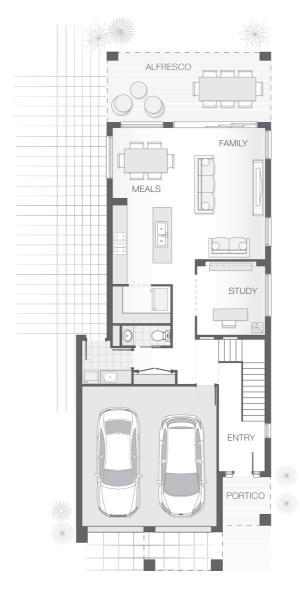

### House Plan:

#### **About package:**

Up to \$60,000 in Savings on offer, need to act fast before land is all gone. Free Fencing and Front Landscaping.

The Ascot home design is a compact yet abundant double storey design to suit a small lot. The lower level is completely dedicated to entertaining and family living with an open plan kitchen and dining area adjoining the alfresco that spans the width of the house and a bonus study room