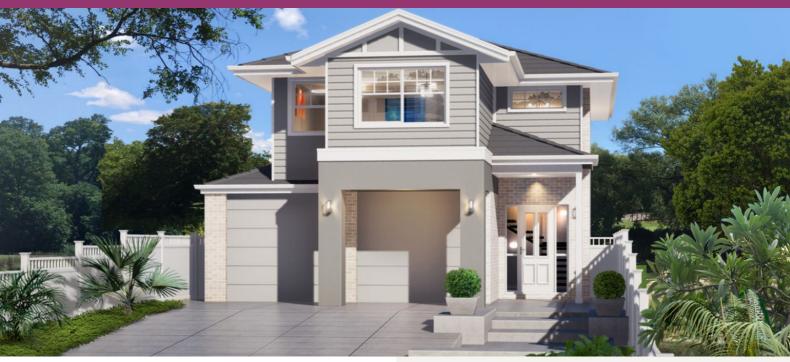

### House Plan:

#### **About package:**

Up to \$60,000 in Savings on offer, need to act fast before land is all gone. Free Fencing and Front Landscaping.

The Ascot home design is a compact yet abundant double storey design to suit a small lot. The lower level is completely dedicated to entertaining and family living with an open plan kitchen and dining area adjoining the alfresco that spans the width of the house and a bonus study room

The upper floor boasts an expansive master retreat with ensuite and walk-in-robe and another three bedrooms and separate retreat. The Ascot offers comfort in a compact footprint

**ENQUIRE NOW:** 

Martin Donovan • P: 0456 624 304 • E: brisbane.display@adenbrook.com.au