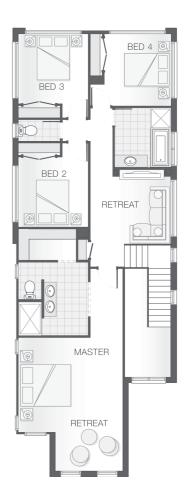

### House Plan:

The upper floor boasts an expansive master retreat with ensuite and walk-in-robe and another three bedrooms and separate retreat. The Ascot offers comfort in a compact footprint

**ENQUIRE NOW:** 

Martin Donovan • P: 0456 624 304 • E: brisbane.display@adenbrook.com.au