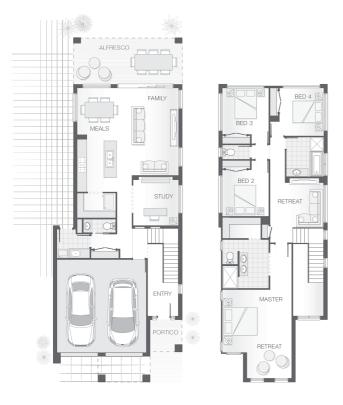

### House Plan:

#### **About package:**

Up to \$60,000 in Savings on offer, need to act fast before land is all gone. Free Fencing and Front Landscaping.

The Ascot home design is a compact yet abundant double storey design to suit a small lot. The lower level is completely dedicated to entertaining and family living with an open plan kitchen and dining area adjoining the alfresco that spans the width of the house and a bonus study room