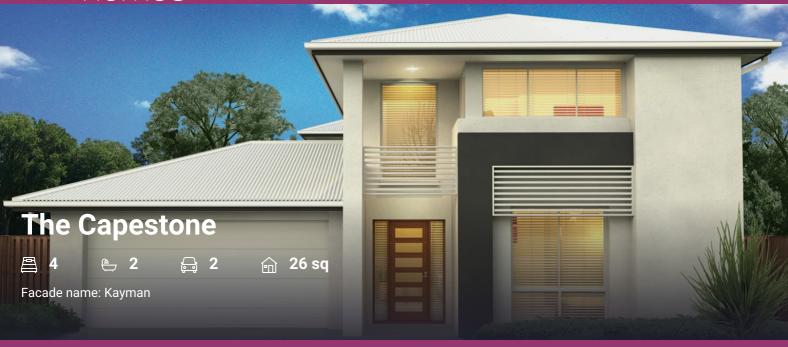

# **LOT #LOT 15 @ SCARBOROUGH PARK**

Scarbourough Estate

Address: Cinnamon Way, Morisset, 2264

502 m<sup>2</sup>

House and land package price:

From \$675,250\*

### INCLUSIONS:

- Ultimate Bundle
- Daikin Ducted Air Conditioning
- 20mm Stone benchtops to kitchen and bathroom\*
- Shower niche to bathroom and ensuite
- 900mm Cooker and stainless steel appliances
- Concrete Driveway Allowance\*
- H2 90mm treated pine frames
- Quality timber look flooring, carpet and tiles
- Flyscreens to all openable windows
- Rémote Controlled garage door + 2 remotes
- Tiled Alfresco and Portico
- Site Work Allowance\*
- 2590mm high ceilings (ground level)
- Double GPO's throughout
- Clipsal iconic ultramodern range switch gear
- Corinthian 1020mm Madison Entry Door
- All connections and services
- BASIX including water tank
- Front Landscape Package BRONZE to value of \$4,000
- Kayman facade included