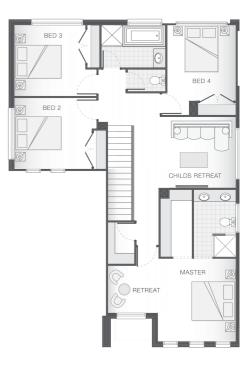

**House Plan:** 

# **LOT #LOT 15 @ SCARBOROUGH PARK**

Scarbourough Estate

Address: Cinnamon Way, Morisset, 2264

502 m<sup>2</sup>

House and land package price:

From \$675,250\*

## **About package:**

Land in this beautiful estate is registered and ready to build

### INCLUSIONS:

- Ultimate Bundle
- Daikin Ducted Air Conditioning
- 20mm Stone benchtops to kitchen and bathroom\*
- Shower niche to bathroom and ensuite
- 900mm Cooker and stainless steel appliances
- Concrete Driveway Allowance\*
- H2 90mm treated pine frames
- Quality timber look flooring, carpet and tiles
- Flyscreens to all openable windows
- Rémote Controlled garage door + 2 remotes
- Tiled Alfresco and Portico
- Site Work Allowance\*
- 2590mm high ceilings (ground level)
- Double GPO's throughout
- Clipsal iconic ultramodern range switch gear
- Corinthian 1020mm Madison Entry Door
- All connections and services
- BASIX including water tank
- Front Landscape Package BRONZE to value of \$4,000
- Kayman facade included