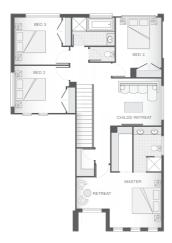

**House Plan:** 

### INCLUSIONS:

- Ultimate Bundle
- Daikin Ducted Air Conditioning
- 20mm Stone benchtops to kitchen and bathroom\*
- Shower niche to bathroom and ensuite
- 900mm Cooker and stainless steel appliances
- Concrete Driveway Allowance\*
- H2 90mm treated pine frames
- Quality timber look flooring, carpet and tiles
- Flyscreens to all openable windows
- Rémote Controlled garage door + 2 remotes
- Tiled Alfresco and Portico
- Site Work Allowance\*
- 2590mm high ceilings (ground level)
- Double GPO's throughout
- Clipsal iconic ultramodern range switch gear
- Corinthian 1020mm Madison Entry Door
- All connections and services
- BASIX including water tank
- Front Landscape Package BRONZE to value of \$4,000
- Kayman facade included