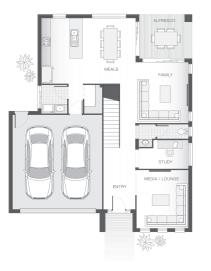

**House Plan:** 

### INCLUSIONS:

- Ultimate Bundle
- Daikin Ducted Air Conditioning
- 20mm Stone benchtops to kitchen and bathroom\*
- Shower niche to bathroom and ensuite
- 900mm Cooker and stainless steel appliances
- Concrete Driveway Allowance\*
- H2 90mm treated pine frames
- Quality timber look flooring, carpet and tiles
- Flyscreens to all openable windows
- Rémote Controlled garage door + 2 remotes
- Tiled Alfresco and Portico
- Site Work Allowance\*
- 2590mm high ceilings (ground level)
- Double GPO's throughout
- Clipsal iconic ultramodern range switch gear
- Corinthian 1020mm Madison Entry Door
- All connections and services
- BASIX including water tank
- Front Landscape Package BRONZE to value of \$4,000
- Kayman facade included