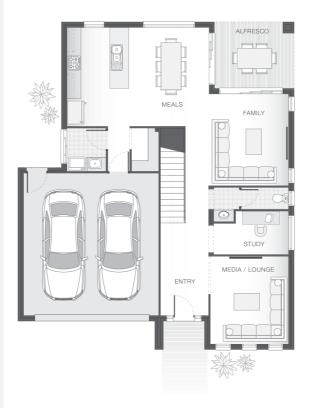

**House Plan:** 

# **LOT #LOT 15 @ SCARBOROUGH PARK**

Scarbourough Estate

Address: Cinnamon Way, Morisset, 2264

502 m<sup>2</sup>

House and land package price:

From \$675,250\*

## **About package:**

Land in this beautiful estate is registered and ready to build

### INCLUSIONS:

- Ultimate Bundle
- Daikin Ducted Air Conditioning
- 20mm Stone benchtops to kitchen and bathroom\*
- Shower niche to bathroom and ensuite
- 900mm Cooker and stainless steel appliances
- Concrete Driveway Allowance\*
- H2 90mm treated pine frames
- Quality timber look flooring, carpet and tiles
- Flyscreens to all openable windows
- Rémote Controlled garage door + 2 remotes
- Tiled Alfresco and Portico
- Site Work Allowance\*
- 2590mm high ceilings (ground level)
- Double GPO's throughout
- Clipsal iconic ultramodern range switch gear
- Corinthian 1020mm Madison Entry Door
- All connections and services
- BASIX including water tank
- Front Landscape Package BRONZE to value of \$4,000
- Kayman facade included