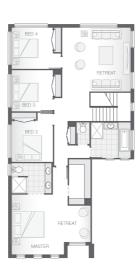

House Plan:

#### **House Features:**

- ✓ Ultimate Bundle
- Floor Coverings
- 1020mm wide Feature Front Entry Door
- Ducted Air Conditioning
- Stone Benchtops to Kitchen and Bathrooms\*
- √ Flyscreens
- Shower Niches to Ensuite & Bathroom
- Covered Concrete & Tiled Alfresco area
- ✓ Double GPO's Throughout
- √ Stainless Steel Appliances
- ✓ Basix
- √ 3 Phase Underground Power
- ✓ All connections & services
- ✓ Termite Barrier Protection
- ✓ Soft Close Drawers & Doors
- ✓ Concrete Driveway 45m2 Allowance
- 2590mm High Ceilings -Ground Floor Only
- Front Landscape Pack -BRONZE to the value of \$4,000