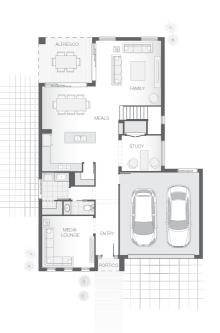

House Plan:

#### INCLUSIONS:

- Ultimate Bundle
- Daikin Ducted Air Conditioning
- 20mm Stone benchtops to kitchen and bathroom\*
- Shower niche to bathroom and ensuite
- Australian Custom Made Kitchen Cabinetry and Bathroom Vanities
- Soft Close to Bathroom Cupboards
- Soft Close to Kitchen Drawers and Cupboards
- Westinghouse 900mm Oven and stainless steel appliances
- Concrete Driveway Allowance
- Quality flooring carpet and tiles
- Flyscreens to all openable windows
- Remote Controlled garage door + 2 remotes
- Slab allowance for Alfresco and Portico
- Tiled Alfresco and Portico
- Site Work Allowance\*
- 2590mm high ceilings
- Clipsal iconic ultramodern range switch gear
- Double GPO's throughout
- Corinthian 1020mm Madison Entry Door
- All connections and services