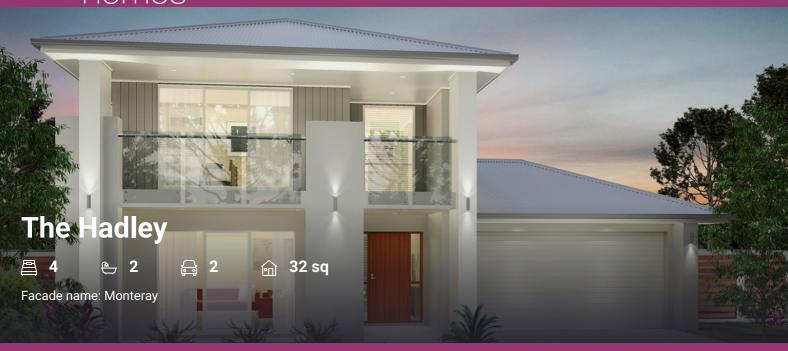

## LOT #20 @ SCARBOROUGH ESTATE

Scarbourough Estate

Address: Leatherwood Grove, Morisset, 2264

529 m<sup>2</sup>

House and land package price:

From \$735,505\*

#### **About package:**

\$25,000 GOVERNMENT GRANT ENDING SOON

SIGN UP BEFORE 22 NOVEMBER 2020 and receive a \$5,000 Colour Room Voucher to use towards your home!

#### INCLUSIONS:

- Ultimate Bundle
- Daikin Ducted Air Conditioning
- 20mm Stone benchtops to kitchen and bathroom\*
- Shower niche to bathroom and ensuite
- Australian Custom Made Kitchen Cabinetry and Bathroom Vanities
- Soft Close to Bathroom Cupboards
- Soft Close to Kitchen Drawers and Cupboards
- Westinghouse 900mm Oven and stainless steel appliances
- Concrete Driveway Allowance
- Quality flooring carpet and tiles
- Flyscreens to all openable windows
- Remote Controlled garage door + 2 remotes
- Slab allowance for Alfresco and Portico
- Tiled Alfresco and Portico
- Site Work Allowance\*
- 2590mm high ceilings
- Clipsal iconic ultramodern range switch gear
- Double GPO's throughout
- Corinthian 1020mm Madison Entry Door
- All connections and services