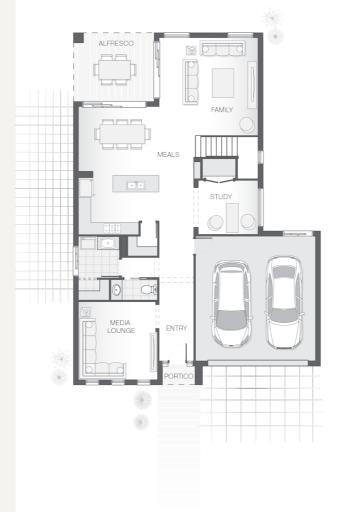

House Plan:

#### INCLUSIONS:

- Ultimate Bundle
- Daikin Ducted Air Conditioning
- 20mm Stone benchtops to kitchen and bathroom\*
- Shower niche to bathroom and ensuite
- Australian Custom Made Kitchen Cabinetry and Bathroom Vanities
- Soft Close to Bathroom Cupboards
- Soft Close to Kitchen Drawers and Cupboards
- Westinghouse 900mm Oven and stainless steel appliances
- Concrete Driveway Allowance
- Quality flooring carpet and tiles
- Flyscreens to all openable windows
- Remote Controlled garage door + 2 remotes
- Slab allowance for Alfresco and Portico
- Tiled Alfresco and Portico
- Site Work Allowance\*
- 2590mm high ceilings
- Clipsal iconic ultramodern range switch gear
- Double GPO's throughout
- Corinthian 1020mm Madison Entry Door
- All connections and services