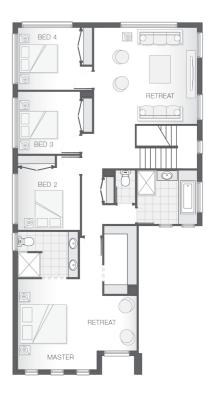

ge such as landscaping, feature tiling, decking, furnishing, feature lighting, pools, etc. Land estate pricing and plans are subject to developer guidelines and may vary at any time.

# adenbrook homes

#### **House Features:**

- ✓ Ultimate Bundle
- Floor Coverings
- 1020mm wide Feature Front Entry Door
- Ducted Air Conditioning
- Stone Benchtops to Kitchen and Bathrooms\*
- √ Flyscreens
- Shower Niches to Ensuite & Bathroom
- Covered Concrete & Tiled Alfresco area
- ✓ Double GPO's Throughout
- √ Stainless Steel Appliances
- ✓ Basix
- √ 3 Phase Underground Power
- ✓ All connections & services
- ✓ Termite Barrier Protection
- ✓ Soft Close Drawers & Doors
- ✓ Concrete Driveway 45m2 Allowance
- 2590mm High Ceilings -Ground Floor Only
- Front Landscape Pack -BRONZE to the value of \$4,000





adenbrook homes

Images depicted on this site are for illustration purposes only. Facades and other images of homes and land estates may include optional upgrades, additional fixtures, finishes and home or estate features that are not included in the base price of the home or land package such as landscaping, feature tiling, decking, furnishing, feature lighting, pools, etc. Land estate pricing and plans are subject to developer guidelines and may vary at any time.