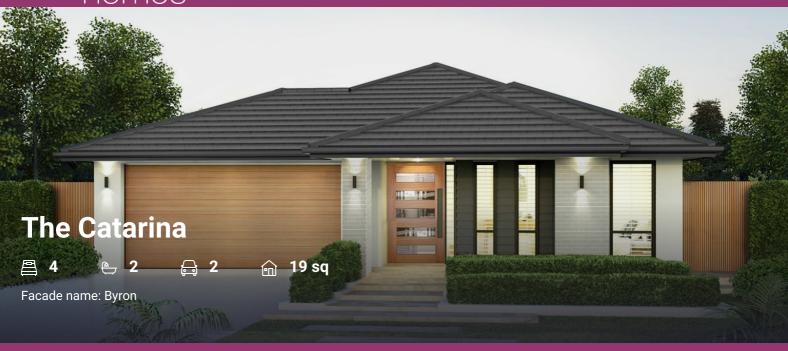

### **LOT #28 @ SCARBOROUGH ESTATE**

Scarbourough Estate

Address: Scarborough Street, Morisset, 2264

 $462 \, \text{m}^2$ 

House and land package price:

From \$585,203\*

#### **About package:**

\$25,000 GOVERNMENT GRANT ENDING SOON

SIGN UP BEFORE 22 NOVEMBER 2020 and receive a \$5,000 Colour Room Voucher to use towards your home!

## INCLUSIONS:

- Ultimate Bundle
- Daikin Ducted Air Conditioning
- 20mm Stone benchtops to kitchen and bathroom\*
- Shower niche to bathroom and ensuite
- Australian Custom Made Kitchen Cabinetry and Bathroom Vanities
- Soft Close to Bathroom Cupboards
- Soft Close to Kitchen Drawers and Cupboards
- Westinghouse 900mm Oven and stainless steel appliances
- Concrete Driveway Allowance
- Quality flooring carpet and tiles
- Flyscreens to all openable windows
- Remote Controlled garage door + 2 remotes
- Slab allowance for Alfresco and Portico
- Tiled Alfresco and Portico
- Site Work Allowance\*
- 2590mm high ceilings
- Clipsal iconic ultramodern range switch gear
- Double GPO's throughout
- Corinthian 1020mm Madison Entry Door
- All connections and services