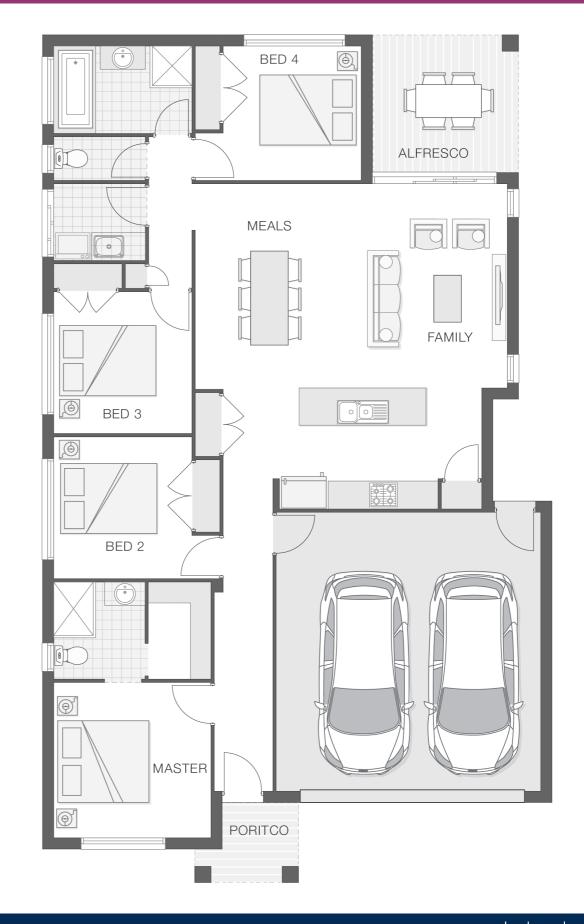

#### House Plan:

#### **House Features:**

- ✓ Ultimate Bundle
- Floor Coverings
- 1020mm wide Feature Front Entry Door
- Ducted Air Conditioning
- Stone Benchtops to Kitchen and Bathrooms\*
- √ Flyscreens
- Shower Niches to Ensuite & Bathroom
- Covered Concrete & Tiled Alfresco area
- ✓ Double GPO's Throughout
- ✓ Stainless Steel Appliances
- 2590mm High Ceilings
- Basix
- √ 3 Phase Underground Power
- ✓ All connections & services
- ✓ Termite Barrier Protection
- ✓ Soft Close Drawers & Doors
- Concrete Driveway 45m2 Allowance
- Front Landscape Pack -BRONZE to the value of \$4,000