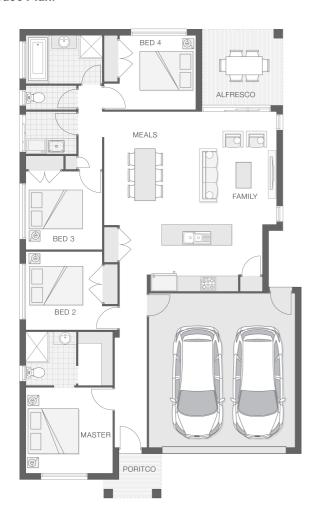

#### House Plan:

#### **House Features:**

- ✓ Ultimate Bundle
- Floor Coverings
- 1020mm wide Feature Front Entry Door
- Ducted Air Conditioning
- Stone Benchtops to Kitchen and Bathrooms\*
- √ Flyscreens
- Shower Niches to Ensuite & Bathroom
- Covered Concrete & Tiled Alfresco area
- ✓ Double GPO's Throughout
- ✓ Stainless Steel Appliances
- 2590mm High Ceilings
- Basix
- √ 3 Phase Underground Power
- ✓ All connections & services
- ✓ Termite Barrier Protection
- ✓ Soft Close Drawers & Doors
- Concrete Driveway 45m2 Allowance
- Front Landscape Pack -BRONZE to the value of \$4,000