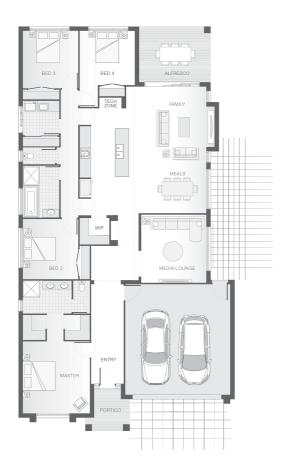

## House Plan:

#### The Fraser - B - Gold Coast

Package Price From

**4** 

**2** 

 $\Box$  2

ഹ 228 m<sup>2</sup>

\$706,391\*

Set on an ample 448 sqm. block of land, coupled with our single storey delight the Fraser B, it is sure to tick all the right boxes.

This impressive home & land package consists of our value packed Ultimate Bundle as well as many quality features such as: