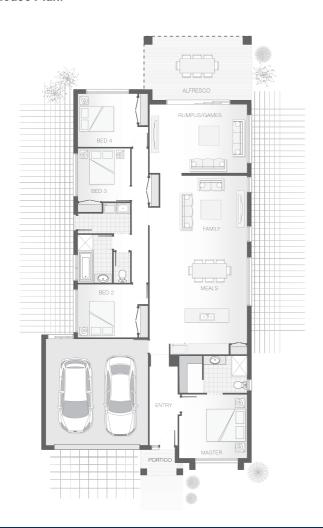

#### House Plan:

# The Amity - C - Gold Coast

Package Price From

**4** 

**2** 

**⊕** 2

ഹ 239 m<sup>2</sup>

\$616,310\*

This Amity C home design truly compliments the 420sqm block with plenty of space for the whole family.

For a limited time this home & land package comes with a load of extras as well as our value packed Ultimate Bundle Promo. Some features Include: