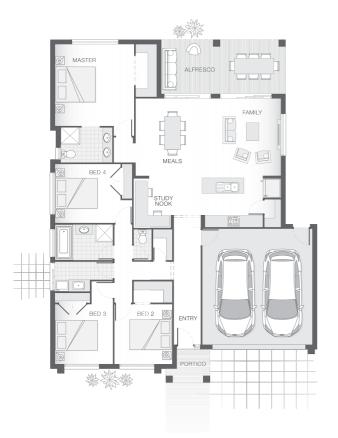

## The Chelsea - Gold Coast

#### About package:

Element - Pallara

Brought to you by award winning builder Adenbrook Homes, this home & land package is sure to excite.

This 434sq. corner block of land is combined with our Chelsea design and the home truly compliments the blocks unique space.