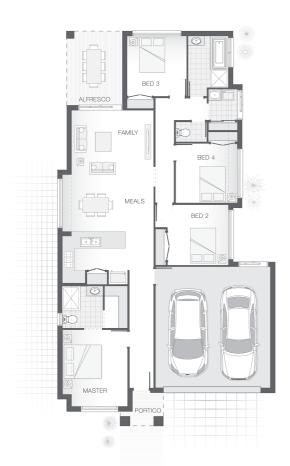

#### House Plan:

## The Willow - Gold Coast

Package Price From

**4** 

<u>2</u>

ள் 175 m<sup>2</sup>

\$418,979\*