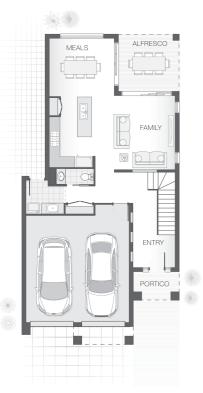

### House Plan:

#### The Deakon - Gold Coast

Package Price From

**四** 4

**2** 

 $\Box$  2

ഹ് 236 m<sup>2</sup>

\$599,447\*