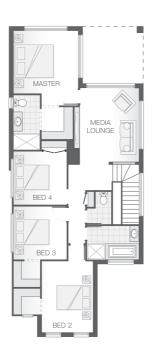

### House Plan:

#### The Deakon - Gold Coast

Package Price From

**四** 4

**2** 

 $\Box$  2

ഹ് 236 m<sup>2</sup>

\$599,447\*