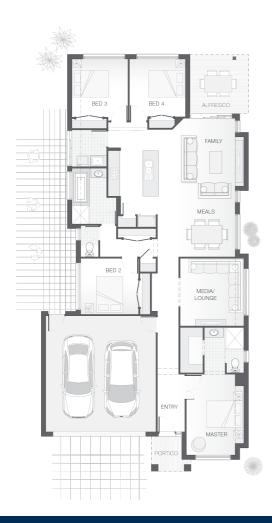

#### **House Plan:**

#### The Saxon - Gold Coast

Package Price From

**四4** 

**2** 

 $\Box$  2

ள் 197 m<sup>2</sup>

\$468,650\*