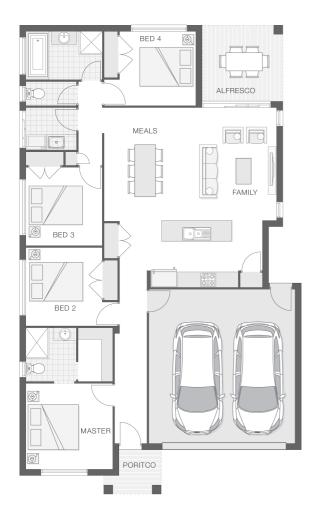

#### House Plan:

#### **House Features:**

- Ultimate Bundle
- ✓ Floor Coverings
- 1020mm wide Feature Front Entry Door
- Concrete Driveway 45m2 Allowance
- ✓ Ducted Air Conditioning
- Stone Benchtops to Kitchen and Bathrooms\*
- ✓ Flyscreens
- ✓ Shower Niches to Ensuite & Bathroom
- Covered Concrete & Tiled Alfresco area
- ✓ Double GPO's Throughout
- ✓ Stainless Steel Appliances
- ✓ 2590mm High Ceilings
- 🗸 Basix
- ✓ 3 Phase Underground Power
- ✓ All connections & services
- ✓ Termite Barrier Protection
- Front Landscape Pack -BRONZE to the value of \$4,000