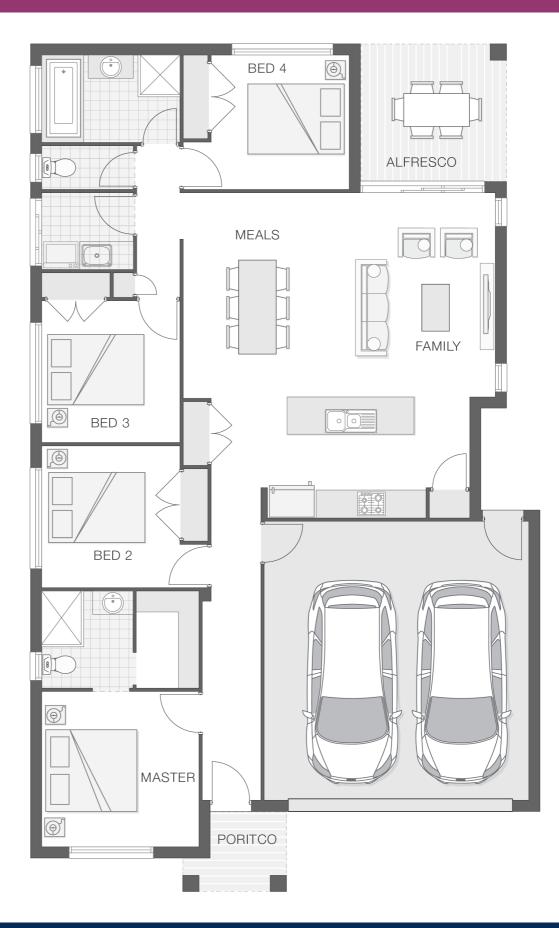

#### House Plan:

#### **House Features:**

- Ultimate Bundle
- ✓ Floor Coverings
- 1020mm wide Feature Front Entry Door
- Concrete Driveway 45m2 Allowance
- ✓ Ducted Air Conditioning
- Stone Benchtops to Kitchen and Bathrooms\*
- ✓ Flyscreens
- ✓ Shower Niches to Ensuite & Bathroom
- Covered Concrete & Tiled Alfresco area
- ✓ Double GPO's Throughout
- ✓ Stainless Steel Appliances
- ✓ 2590mm High Ceilings
- 🗸 Basix
- ✓ 3 Phase Underground Power
- ✓ All connections & services
- ✓ Termite Barrier Protection
- Front Landscape Pack -BRONZE to the value of \$4,000