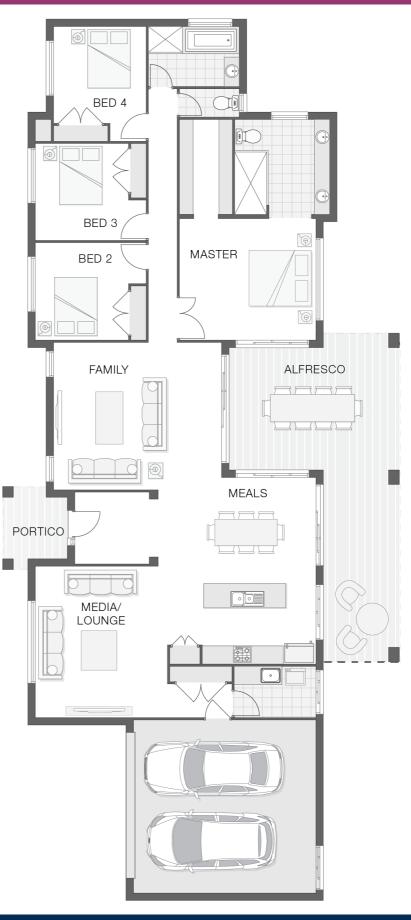

#### **House Features:**

- Vltimate Bundle
- ✓ Floor Coverings
- ✓ Ducted Air Conditioning
- Stone Benchtops to Kitchen and Bathrooms\*
- ✓ Double GPO's Throughout
- ✓ Stainless Steel Appliances
- ✓ 2590mm High Ceilings
- 🗸 Basix
- 120,000L Water Tank
- ✓ Envirocycle System
- ✓ Flyscreens
- Shower Niches to Ensuite & Bathroom
- Covered Concrete & Tiled Alfresco area
- Concrete Driveway Allowance
- 1020mm wide Feature Front Entry Door
- ✓ Soft Close Drawers & Doors
- Termite Barrier Protection
- $\checkmark$  All connections & services
- ✓ 3 Phase Underground Power