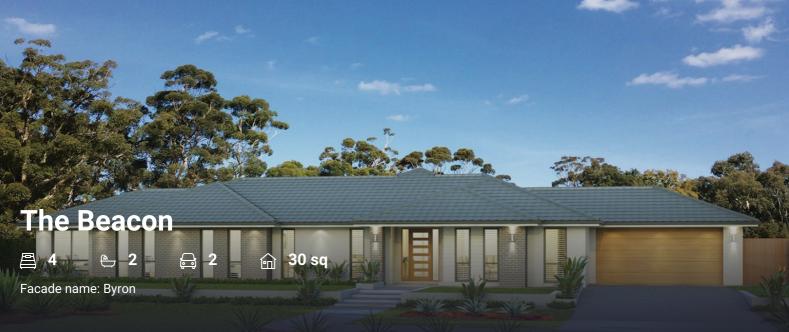

#### House Plan:

#### INCLUSIONS:

- Ultimate Bundle
- Daikin Ducted Air Conditioning
- 20mm Stone benchtops to kitchen and bathroom\*
- Shower niche to main bathroom and ensuite
- Westinghouse 900mm Cooker and Stainless Steel Appliances
- Concrete Driveway Allowance Quality timber look flooring, carpet and tiles
- Flyscreens to all openable windows
- Remote Controlled garage door + 2 remotes
- Slab provision for Alfresco and Portico
- Tiled Alfresco and Portico
- Site Work Allowance\*
- 2590mm high ceilings
- Clipsal iconic ultramodern range switch gear
- Double GPO's throughout
- Corinthian 1020mm Madison Entry Door
- All connections and services
- H2 90mm treated pine frames - BASIX
- Envirocycle
- 120,000L Underground Water Tank
- Letterbox
- Byron facade included