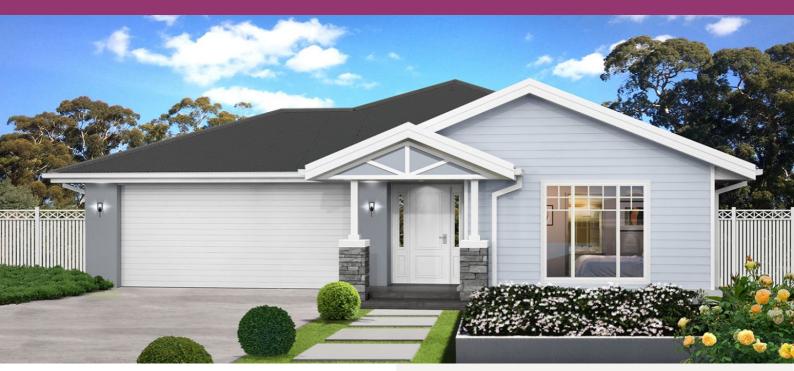

### The Isla

Package Price From

4 🕒 2 🖨 2 🔓 24 sq

\$556,373\*

## **About package:**

This turnkey package comes with the following inclusions:

- Upgraded Hamptons Inspired Facade
- Carpet and Tiles Throughout
- 20mm Stone Benchtops to the Kitchen and Soft-Close Features
- 2590mm Internal Ceiling Height
- Stainless Steel Dishwasher
- 20mm Stone Benchtops to the Bathroom and Ensuite
- Soft-Close Features to the Bathroom and Ensuite
- Stain Grade 920mm Entry Door
- Flyscreens to Sliding Doors and Windows
- LED Downlights Throughout
- Integral Slab and Tiles to the Under-Covered Alfresco
- Exposed Aggregate Driveway Allowance
- Upgraded Roof Pitch and Low Profile Tiles
- Council Development Application
- BAL12.5 Rating + Cut/Fill Earthworks Allowance
- 5000L Water Tank with Pump
- Additional Soil and Wind Rating Provisions
- Plus much much more...

The Isla home design is sophisticated and stylish, offering all the modern features that you need to relax, entertain and enjoy! The outdoor entertaining area runs the width of the home and flawlessly integrates with the family room, meals area and generous kitchen complete with butler's pantry.