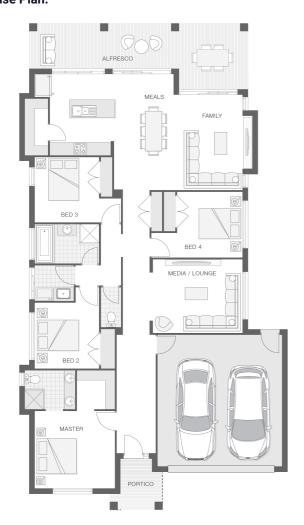

# House Plan:

The Isla home design is sophisticated and stylish, offering all the modern features that you need to relax, entertain and enjoy! The outdoor entertaining area runs the width of the home and flawlessly integrates with the family room, meals area and generous kitchen complete with butler's pantry.