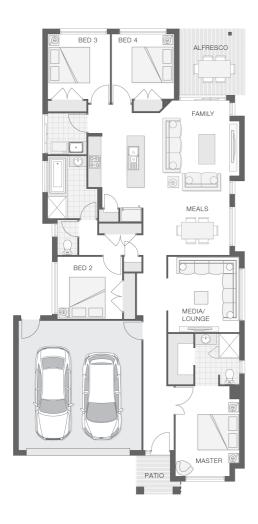

The Saxon home design achieves the perfect balance between compact living and functionality. The clever design incorporates a central hub for entertaining both indoors and out with the tidy alfresco area adjoining the kitchen, family room and meals zones.