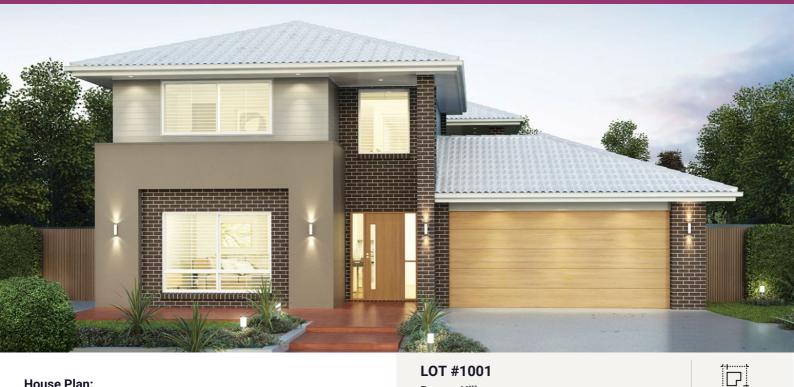

## About package:

2 🕀

**Banvan Hill** 

The Kerwin - A

昌 4

This property has not yet been built.

**∂** 2

Address: Hedgerow Drive, Cumbalum, 2478

Enjoy contemporary coastal living just a short drive to Ballina CBD or the beach! You can build your own dream home in the popular, elevated Banyan Hill Estate!

This turnkey package comes with the following inclusions:

🔓 27 sq

- Price Held for 12 months!
- Upgraded Facade (Pictured)
- Render to the Whole House
- 2590mm Ceiling Height to the Lower Level
- Carpet and Tiles Throughout
- 20mm Stone Benchtops to the Kitchen, Bathroom & Ensuite
- Soft-Close to Kitchen, Bathroom & Ensuite
- Flyscreens to Sliding Doors and Windows
- LÉD Downlights Throughout
- Integral Slab and Tiles to the Under-Covered Alfresco
- Adjusted Roof Pitch and Low-Profile Roof Tiles
- 920mm Stain Grade Front Door
- Built-In Westinghouse Dishwasher
- Exposed Aggregate Driveway and Portico Allowance
- Connections to Recycled Water
- Soil and Wind Rating Provisions
- Clothesline & TV Antenna
- Plus much much more ...