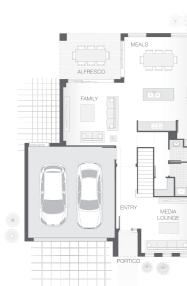

## About package:

2 🕀

**Banvan Hill** 

The Kerwin - A

昌 4

This property has not yet been built.

**∂** 2

Address: Hedgerow Drive, Cumbalum, 2478

Enjoy contemporary coastal living just a short drive to Ballina CBD or the beach! You can build your own dream home in the popular, elevated Banyan Hill Estate!

This turnkey package comes with the following inclusions:

🔓 27 sq

- Price Held for 12 months!
- Upgraded Facade (Pictured)
- Render to the Whole House
- 2590mm Ceiling Height to the Lower Level
- Carpet and Tiles Throughout
- 20mm Stone Benchtops to the Kitchen, Bathroom & Ensuite
- Soft-Close to Kitchen, Bathroom & Ensuite
- Flyscreens to Sliding Doors and Windows
- LÉD Downlights Throughout
- Integral Slab and Tiles to the Under-Covered Alfresco
- Adjusted Roof Pitch and Low-Profile Roof Tiles
- 920mm Stain Grade Front Door
- Built-In Westinghouse Dishwasher
- Exposed Aggregate Driveway and Portico Allowance
- Connections to Recycled Water
- Soil and Wind Rating Provisions
- Clothesline & TV Antenna
- Plus much much more ...