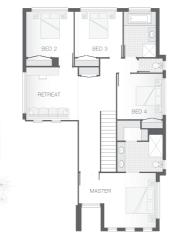

## About package:

2 🕀

**Banvan Hill** 

The Kerwin - A

昌 4

This property has not yet been built.

**∂** 2

Address: Hedgerow Drive, Cumbalum, 2478

Enjoy contemporary coastal living just a short drive to Ballina CBD or the beach! You can build your own dream home in the popular, elevated Banyan Hill Estate!

This turnkey package comes with the following inclusions:

🔓 27 sq

- Price Held for 12 months!
- Upgraded Facade (Pictured)
- Render to the Whole House
- 2590mm Ceiling Height to the Lower Level
- Carpet and Tiles Throughout
- 20mm Stone Benchtops to the Kitchen, Bathroom & Ensuite
- Soft-Close to Kitchen, Bathroom & Ensuite
- Flyscreens to Sliding Doors and Windows
- LÉD Downlights Throughout
- Integral Slab and Tiles to the Under-Covered Alfresco
- Adjusted Roof Pitch and Low-Profile Roof Tiles
- 920mm Stain Grade Front Door
- Built-In Westinghouse Dishwasher
- Exposed Aggregate Driveway and Portico Allowance
- Connections to Recycled Water
- Soil and Wind Rating Provisions
- Clothesline & TV Antenna
- Plus much much more ...