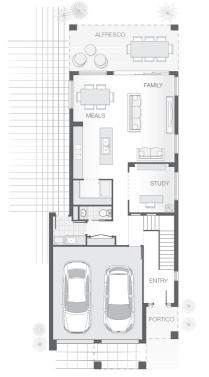

## adenbrook homes

## House and Land Package



House Plan:





### LOT #1002 Banyan Hill Address: Hedgerow Drive, Cumbalum, 2478



# The Ascot

🖴 4 🕒 2 🔒 2 🔒 30 sq



#### About package:

This property has not yet been built.

Enjoy contemporary coastal living just a short drive to Ballina CBD or the beach! You can build your own dream home in the popular, elevated Banyan Hill Estate!

This turnkey package comes with the following inclusions:

- Price Held for 12 months!
- Upgraded Facade (Pictured)
- Render to the Whole House
- 2590mm Ceiling Height to the Lower Level
- Carpet and Tiles Throughout
- 20mm Stone Benchtops to the Kitchen, Bathroom & Ensuite
- Soft-Close to Kitchen, Bathroom & Ensuite
- Flyscreens to Sliding Doors and Windows
- LÉD Downlights Throughout
- Integral Slab and Tiles to the Under-Covered Alfresco
- Adjusted Roof Pitch an