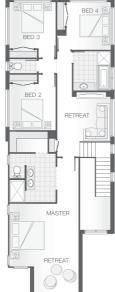

## adenbrook homes

## House and Land Package



House Plan:





### LOT #1002 Banyan Hill Address: Hedgerow Drive, Cumbalum, 2478



# The Ascot

🖴 4 🕒 2 🔒 2 🔒 30 sq



#### About package:

This property has not yet been built.

Enjoy contemporary coastal living just a short drive to Ballina CBD or the beach! You can build your own dream home in the popular, elevated Banyan Hill Estate!

This turnkey package comes with the following inclusions:

- Price Held for 12 months!
- Upgraded Facade (Pictured)
- Render to the Whole House
- 2590mm Ceiling Height to the Lower Level
- Carpet and Tiles Throughout
- 20mm Stone Benchtops to the Kitchen, Bathroom & Ensuite
- Soft-Close to Kitchen, Bathroom & Ensuite
- Flyscreens to Sliding Doors and Windows
- LÉD Downlights Throughout
- Integral Slab and Tiles to the Under-Covered Alfresco
- Adjusted Roof Pitch and