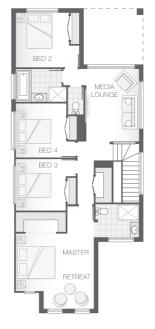

#### House Plan:

### The Deakon - A

Package Price From

🛮 4 🕒 2 🔒 2 🔓 25 sq

\$667,152\*

This turnkey package comes with the following inclusions:

- Price Held for 12 months!
- Upgraded Facade (Pictured)
- Render to the Whole House
- 2590mm Ceiling Height to the Lower Level
- Carpet and Tiles Throughout
- 20mm Stone Benchtops to the Kitchen, Bathroom & Ensuite
- Soft-Close to Kitchen, Bathroom & Ensuite
- Flyscreens to Sliding Doors and Windows
- LÉD Downlights Throughout
- Integral Slab and Tiles to the Under-Covered Alfresco
- Adjusted Roof Pitch and Low-Profile Roof Tiles
- 920mm Stain Grade Front Door
- Built-In Westinghouse Dishwasher
- Exposed Aggregate Driveway and Portico Allowance
- Connections to Recycled Water
- Soil and Wind Rating Provisions
- Clothesline & TV Antenna
- Plus much much more...