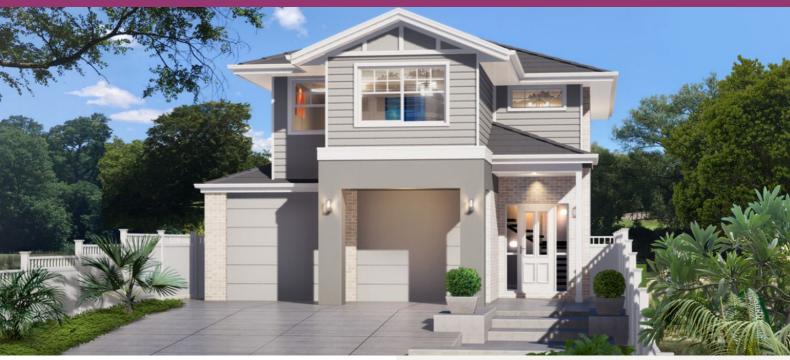

### The Deakon - A

Package Price From

🛮 4 🕒 2 🔒 2 🔓 25 sq

\$667,152\*

#### **About package:**

This property has not yet been built.

Enjoy contemporary coastal living just a short drive to Ballina CBD or the beach! You can build your own dream home in the popular, elevated Banyan Hill Estate!

This turnkey package comes with the following inclusions:

- Price Held for 12 months!
- Upgraded Facade (Pictured)
- Render to the Whole House
- 2590mm Ceiling Height to the Lower Level
- Carpet and Tiles Throughout
- 20mm Stone Benchtops to the Kitchen, Bathroom & Ensuite
- Soft-Close to Kitchen, Bathroom & Ensuite
- Flyscreens to Sliding Doors and Windows
- LÉD Downlights Throughout
- Integral Slab and Tiles to the Under-Covered Alfresco
- Adjusted Roof Pitch and Low-Profile Roof Tiles
- 920mm Stain Grade Front Door
- Built-In Westinghouse Dishwasher
- Exposed Aggregate Driveway and Portico Allowance
- Connections to Recycled Water
- Soil and Wind Rating Provisions
- Clothesline & TV Antenna
- Plus much much more...