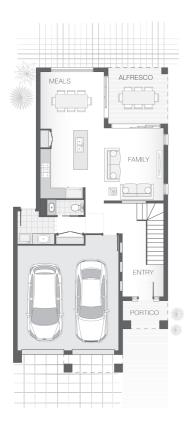

#### House Plan:

### The Deakon - A

Package Price From

🛮 4 🕒 2 🔒 2 🔓 25 sq

\$667,152\*

This turnkey package comes with the following inclusions:

- Price Held for 12 months!
- Upgraded Facade (Pictured)
- Render to the Whole House
- 2590mm Ceiling Height to the Lower Level
- Carpet and Tiles Throughout
- 20mm Stone Benchtops to the Kitchen, Bathroom & Ensuite
- Soft-Close to Kitchen, Bathroom & Ensuite
- Flyscreens to Sliding Doors and Windows
- LÉD Downlights Throughout
- Integral Slab and Tiles to the Under-Covered Alfresco
- Adjusted Roof Pitch and Low-Profile Roof Tiles
- 920mm Stain Grade Front Door
- Built-In Westinghouse Dishwasher
- Exposed Aggregate Driveway and Portico Allowance
- Connections to Recycled Water
- Soil and Wind Rating Provisions
- Clothesline & TV Antenna
- Plus much much more...