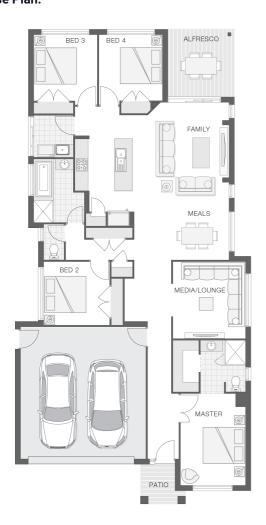

#### **House Plan:**

### The Saxon - A

Package Price From

, 4 🕒 2 🔒 2 습 22 sq

\$594,824\*