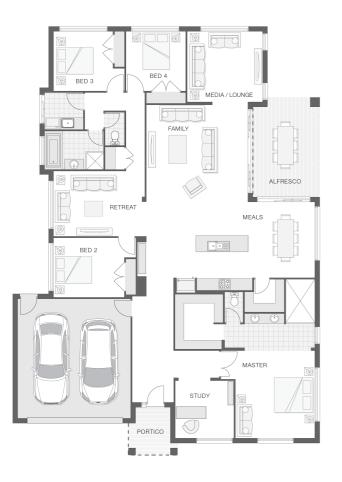

#### House Plan:

#### About package:

The exclusive and strictly limited land release at Macksville Gardens Estate comprises 45 residential land lots in a captivating and convenient setting. The Baywood home design is equally as stylish as it is tasteful. The layout affords privacy and separation while also offering a central heart of the home which is comprised of kitchen, dining and alfresco space ideal for entertainment, enjoyment and relaxation.

What's included in your beautifully finished, high quality new home

- All Council Fees and Approvals with M Class Soil
- Full sarking wrap to treated timber frames and roof
- Insulation to walls and ceiling, flyscreens
- Carpet / tiles or vinyl flooring
- Recessed wet areas
- Westinghouse appliances
- Alfresco with recessed stacking sliding doors
- Drop-in laundry tub with cabinet and clothesline
- Full electrical layout with downlights and feature lighting and TV aerial
- Water tank, mailbox and concrete driveway

#### **House Features:**

- ✓ 900mm Cooker and Dishwasher
- 20mm stone benchtops to kitchen
- Overhead cupboards to kitchen, 4 shelves to Pantry and Linen
- Three (3) coat Haymes low toxic internal paint system
- 3000L rainwater tank with submersible pump
- Guaranteed build time, fixed price and no hidden costs
- Termite resistant "blue pine" framing and trusses and physical termite barriers
- ✓ Letterbox and Clothesline
- Concrete Alfresco and Portico areas
- Flyscreens
- V Dishwasher
- ✓ 2570mm high ceilings
- ✓ Builders Grant \$15K
- ✓ Site works allowance
- Ultimate upgrade bundle
  1200mm Uingad Widelin
- 1200mm Hinged Wideline Aluminium Entry Door
- Double lock-up garage with remotes, mailbox, and clothesline
- 3 included facade options and complimentary window changes
- Wideline aluminium windows, stacker and sliding doors, and flyscreens
- Brick exterior, concrete tile roof, 45sqm grey concrete driveway