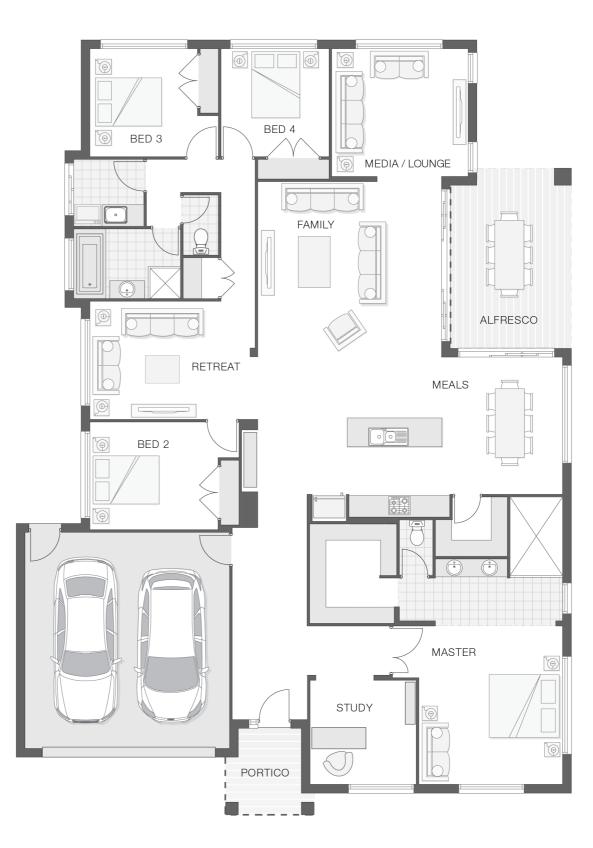

#### House Plan:

#### About package:

The exclusive and strictly limited land release at Macksville Gardens Estate comprises 45 residential land lots in a captivating and convenient setting. The Baywood home design is equally as stylish as it is tasteful. The layout affords privacy and separation while also offering a central heart of the home which is comprised of kitchen, dining and alfresco space ideal for entertainment, enjoyment and relaxation.

What's included in your beautifully finished, high quality new home

- All Council Fees and Approvals with M Class Soil
- Full sarking wrap to treated timber frames and roof
- Insulation to walls and ceiling, flyscreens
- Carpet / tiles or vinyl flooring
- Recessed wet areas
- Westinghouse appliances
- Alfresco with recessed stacking sliding doors
- Drop-in laundry tub with cabinet and clothesline
- Full electrical layout with downlights and feature lighting and TV aerial
- Water tank, mailbox and concrete driveway

#### **House Features:**

- ✓ 900mm Cooker and Dishwasher
- 20mm stone benchtops to kitchen
- Overhead cupboards to kitchen, 4 shelves to Pantry and Linen
- Three (3) coat Haymes low toxic internal paint system
- 3000L rainwater tank with submersible pump
- Guaranteed build time, fixed price and no hidden costs
- Termite resistant "blue pine" framing and trusses and physical termite barriers
- ✓ Letterbox and Clothesline
- Concrete Alfresco and Portico areas
- Flyscreens
- V Dishwasher
- ✓ 2570mm high ceilings
- ✓ Builders Grant \$15K
- ✓ Site works allowance
- Ultimate upgrade bundle
  1200mm Uingad Widelin
- 1200mm Hinged Wideline Aluminium Entry Door
- Double lock-up garage with remotes, mailbox, and clothesline
- 3 included facade options and complimentary window changes
- Wideline aluminium windows, stacker and sliding doors, and flyscreens
- Brick exterior, concrete tile roof, 45sqm grey concrete driveway