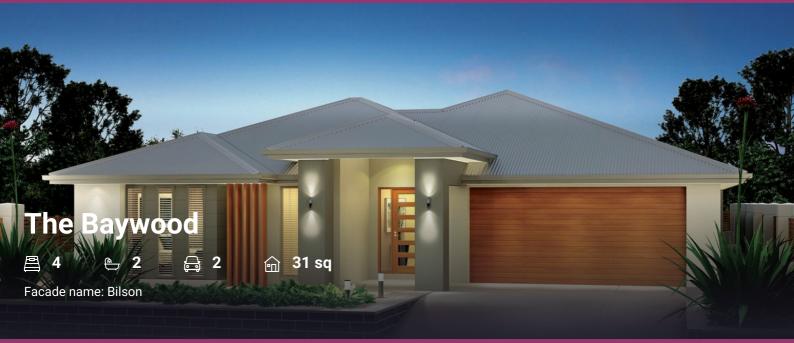

#### House Plan:

# LOT #19

Macksville Gardens Estate Address: Macksville Gardens Estate, Macksville, 2447

House and land package price:

# From \$593,225\*

#### About package:

The exclusive and strictly limited land release at Macksville Gardens Estate comprises 45 residential land lots in a captivating and convenient setting. The Baywood home design is equally as stylish as it is tasteful. The layout affords privacy and separation while also offering a central heart of the home which is comprised of kitchen, dining and alfresco space ideal for entertainment, enjoyment and relaxation.

What's included in your beautifully finished, high quality new home

- All Council Fees and Approvals with M Class Soil
- Full sarking wrap to treated timber frames and roof
- Insulation to walls and ceiling, flyscreens
- Carpet / tiles or vinyl flooring
- Recessed wet areas
- Westinghouse appliances
- Alfresco with recessed stacking sliding doors
- Drop-in laundry tub with cabinet and clothesline
- Full electrical layout with downlights and feature lighting and TV aerial
- Water tank, mailbox and concrete driveway