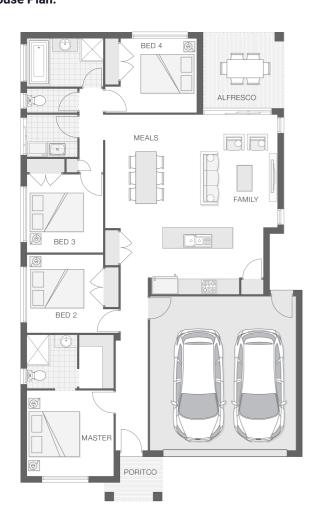

### House Plan:

# **The Catarina**

Package Price From

🕽 4 🕒 2 🔒 2 🔓 19 sq

\$617,775\*