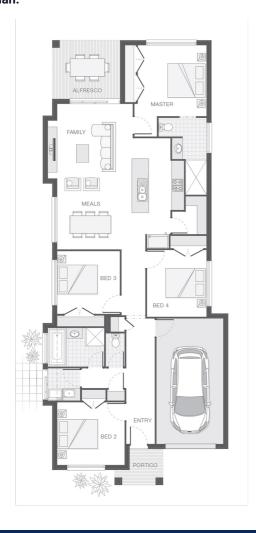

#### House Plan:

Set on a low maintenance 300 sqm. block the Macleay design is sure to impress with enough space for the growing family consisting of 4 bedrooms, 2 bathrooms and single garage.

For a limited time this package comes with our value packed "Ultimate Bundle" full of features as well as some extra items such as: