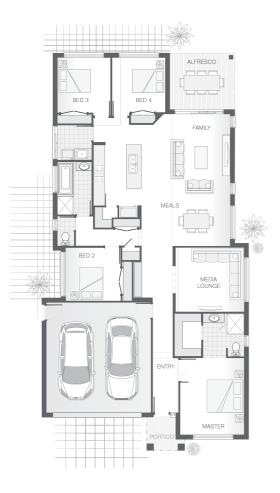

## LOT #3171 The Surrounds Address: Citron Crescent, Helensvale, 4212 The Saxon - B - Gold Coast

Set on an ideal 350 sqm. block of land, coupled with our single storey delight the Saxon B, it is sure to tick all the right boxes.

This impressive full turn-key package consists of our amazing Ultimate Bundle as well as many quality features such as: