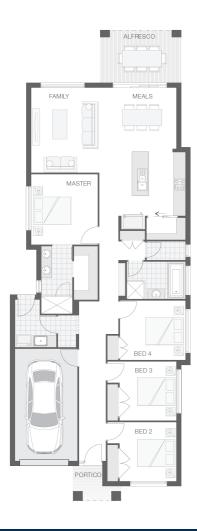

## House Plan:

#### The Demi

Package Price From

🖺 4

<del>\_</del> 2

₽ 1

ள் 19 sq

\$511,159\*