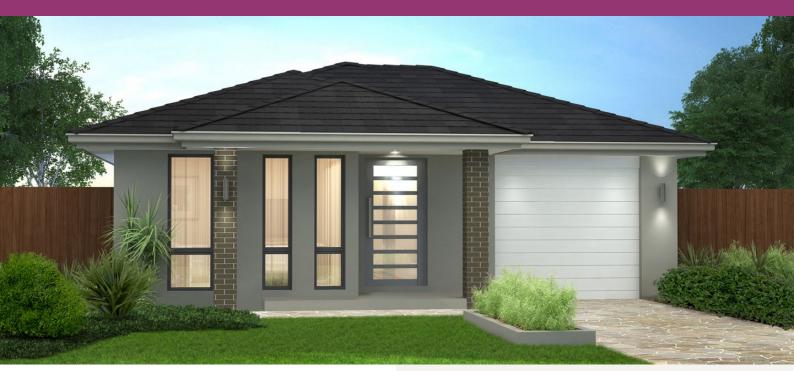

#### The Demi

Package Price From

🖺 4

<del>\_</del> 2

₽ 1

ள் 19 sq

\$511,159\*

- Upgraded Facade (Pictured)
- Carpet and Tiles Throughout
- 20mm Stone Benchtops to the Kitchen and Soft-Close Features
- 2590mm Internal Ceiling Height
- Stainless Steel Dishwasher
- 20mm Stone Benchtops to the Bathroom and Ensuite
- Soft-Close Features to the Bathroom and Ensuite
- Stain Grade 920mm Entry Door
- Flyscreens to Sliding Doors and Windows
- LÉD Downlights Throughout
- Integral Slab and Tiles to the Under-Covered Alfresco
- Exposed Aggregate Driveway Allowance
- Upgraded Roof Pitch and Low Profile Tiles
- Cut/Fill Earthworks Allowance
- 5000L Water Tank with Pump
- Additional Soil and Wind Rating Provisions
- Plus much much more...