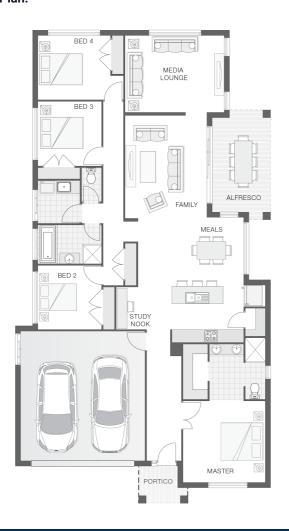

### House Plan:



### LOT #316

**Eastwood Estate** 

Address: Elm Road, Goonellabah, 2480



930 m<sup>2</sup>

# The Amity - MK2

Package Price From

4 🖺 2 🖨 2

\$568,438\*

### **About package:**

This property has not yet been built.

Live in the heart of the Northern Rivers in the scenic Goonellabah estate of Eastwood! Be close to nature as well as the convenience of town.

This turnkey package comes with the following inclusions:

- Upgraded Facade (Pictured)
- Carpet and Tiles Throughout
- 20mm Stone Benchtops to the Kitchen and Soft-Close Features
- 2590mm Internal Ceiling Height
- Stainless Steel Dishwasher
- 20mm Stone Benchtops to the Bathroom and Ensuite
- Soft-Close Features to the Bathroom and Ensuite
- Stain Grade 920mm Entry Door
- Flyscreens to Sliding Doors and Windows
- LÉD Downlights T