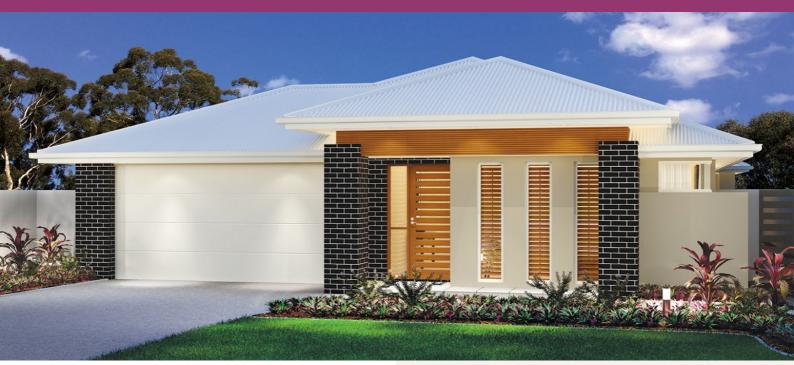

#### The Orion

Package Price From

4 🖺 2 😭 2 🔓 26 sq

\$578,663\*

This turnkey package comes with the following inclusions:

- Upgraded Facade (Pictured)
- Carpet and Tiles Throughout
- 20mm Stone Benchtops to the Kitchen and Soft-Close Features
- 2590mm Internal Ceiling Height
- Stainless Steel Dishwasher
- 20mm Stone Benchtops to the Bathroom and Ensuite
- Soft-Close Features to the Bathroom and Ensuite
- Stain Grade 920mm Entry Door
- Flyscreens to Sliding Doors and Windows
- LÉD Downlights Throughout
- Integral Slab and Tiles to the Under-Covered Alfresco
- Exposed Aggregate Driveway Allowance
- Upgraded Roof Pitch and Low Profile Tiles
- 5000L Water Tank with Pump
- Additional Soil and Wind Rating Provisions
- Plus much much more...