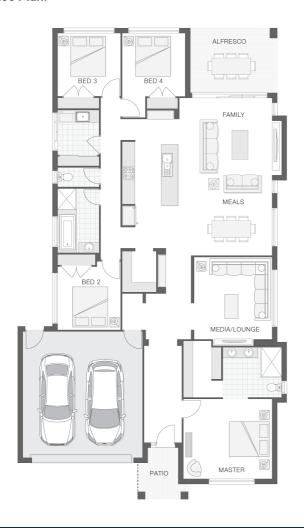

#### **House Plan:**

#### The Orion

Package Price From

4 🖺 2 😭 2 🔓 26 sq

\$578,663\*