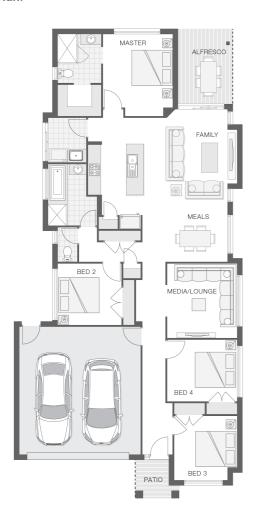

#### **House Plan:**

## The Saxon - C

Package Price From

🖺 4 🕒 2 😭 2 🔐 21 sq

\$523,789\*