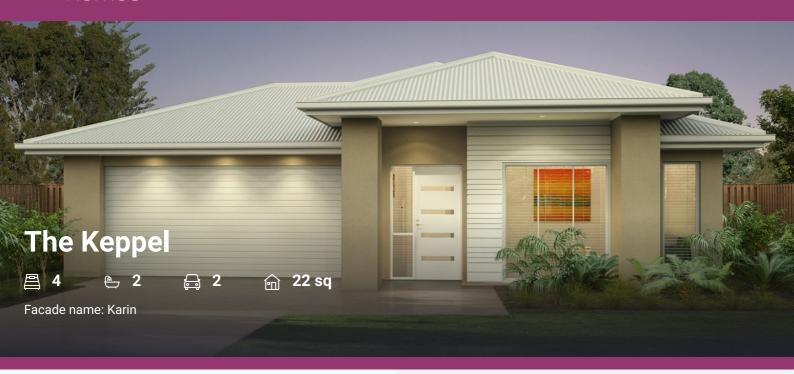

The Keppel home design is modern and meticulous with attention to detail at every turn. The hub of this home is the chefs style kitchen with walk-in-pantry and living space that is fringed by the alfresco at one end and media or family room at the other.

The bedrooms are spread across the opposing side of the house creating great separation and easy flow throughout the home.

What's included in your Adenbrook Home:

- Builders range tiles & carpet throughout home
- Tiling to the Alfresco and Portico
- Coloured Concrete Driveway
- Daiken Reverse Cycle Ducted Air Con.
- Caroma Bathroom Accessories