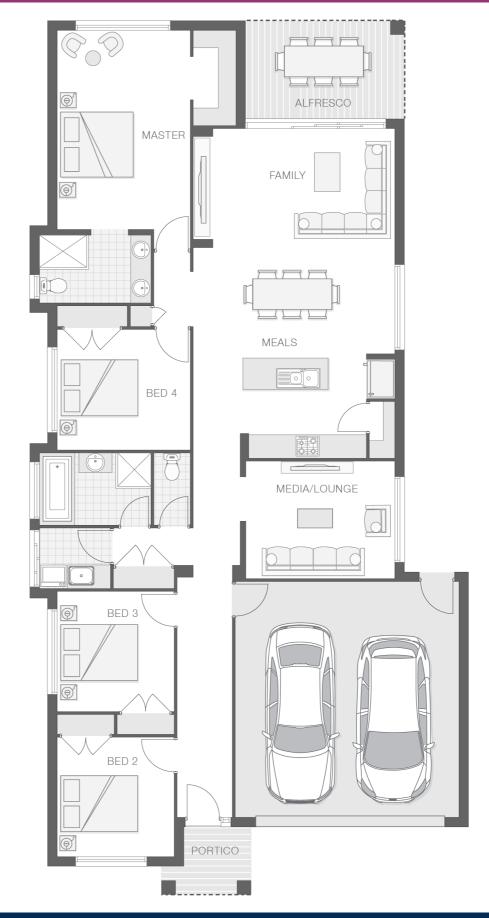

#### **House Plan:**

The Keppel home design is modern and meticulous with attention to detail at every turn. The hub of this home is the chefs style kitchen with walk-in-pantry and living space that is fringed by the alfresco at one end and media or family room at the other.

The bedrooms are spread across the opposing side of the house creating great separation and easy flow throughout the home.

What's included in your Adenbrook Home:

- Builders range tiles & carpet throughout home
- Tiling to the Alfresco and Portico
- Coloured Concrete Driveway
- Daiken Reverse Cycle Ducted Air Con.
- Caroma Bathroom Accessories