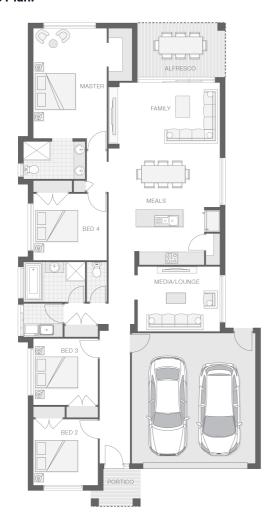

#### **House Plan:**

The Keppel home design is modern and meticulous with attention to detail at every turn. The hub of this home is the chefs style kitchen with walk-in-pantry and living space that is fringed by the alfresco at one end and media or family room at the other.

The bedrooms are spread across the opposing side of the house creating great separation and easy flow throughout the home.

What's included in your Adenbrook Home:

- Builders range tiles & carpet throughout home
- Tiling to the Alfresco and Portico
- Coloured Concrete Driveway
- Daiken Reverse Cycle Ducted Air Con.
- Caroma Bathroom Accessories